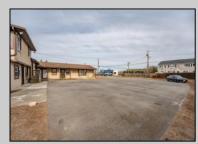

## COMMENTS

Exceptional commercial property in a prime location! Situated on a highly visible corner lot with over 36,000+- cars passing daily, this property offers approximately 3,500 sq. ft. of flexible space in the heart of Somers Point\'s General Business (GB) zone. The ground floor features an open layout that can be divided into separate offices, with two entrances, plus a rear retail/office space. The second floor includes additional office space and a full bathroom, ideal for various business needs. The GB zoning allows for a wide range of uses, including retail shops, professional offices, restaurants, beauty salons, health clubs, and more. With its unbeatable location across from the new Chick-fil-A and Panera Bread, ample parking, and easy access to major roadways, this property is perfect for businesses looking to capitalize on high traffic and strong local growth. Don\'t miss this incredible opportunity to bring your business vision to life! Schedule your tour today and explore the potential of this outstanding commercial property. **PROPERTY DETAILS** 