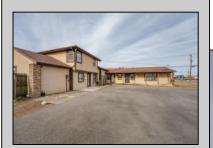

## COMMENTS

Exceptional commercial property in a prime location! Situated on a highly visible corner lot with over 36,000+- cars passing daily, this property offers approximately 3,500 sq. ft. of flexible space in the heart of Somers Point\'s General Business (GB) zone. The ground floor features an open layout that can be divided into separate offices, with two entrances, plus a rear retail/office space. The second floor includes additional office space and a full bathroom, ideal for various business needs. The GB zoning allows for a wide range of uses, including retail shops, professional offices, restaurants, beauty salons, health clubs, and more. With its unbeatable location across from the new Chick-fil-A and Panera Bread, ample parking, and easy access to major roadways, this property is perfect for businesses looking to capitalize on high traffic and strong local growth. Don\'t miss this incredible opportunity to bring your business vision to life! Schedule your tour today and explore the potential of this outstanding commercial property. **PROPERTY DETAILS** 