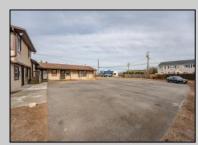

## COMMENTS

Exceptional commercial property in a prime location! Situated on a highly visible corner lot with over 36,000+- cars passing daily, this property offers approximately 3,500 sq. ft. of flexible space in the heart of Somers Point\'s General Business (GB) zone. The ground floor features an open layout that can be divided into separate offices, with two entrances, plus a rear retail/office space. The second floor includes additional office space and a full bathroom, ideal for various business needs. The GB zoning allows for a wide range of uses, including retail shops, professional offices, restaurants, beauty salons, health clubs, and more. With its unbeatable location across from the new Chick-fil-A and Panera Bread, ample parking, and easy access to major roadways, this property is perfect for businesses looking to capitalize on high traffic and strong local growth. Don/t miss this incredible opportunity to bring your business vision to life! Schedule your tour today and explore the potential of this outstanding commercial property.