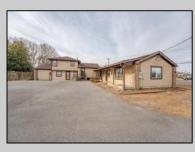

## COMMENTS

Exceptional commercial property in a prime location! Situated on a highly visible corner lot with over 36,000+- cars passing daily, this property offers approximately 3,500 sq. ft. of flexible space in the heart of Somers Point\'s General Business (GB) zone. The ground floor features an open layout that can be divided into separate offices, with two entrances, plus a rear retail/office space. The second floor includes additional office space and a full bathroom, ideal for various business needs. The GB zoning allows for a wide range of uses, including retail shops, professional offices, restaurants, beauty salons, health clubs, and more. With its unbeatable location across from the new Chick-fil-A and Panera Bread, ample parking, and easy access to major roadways, this property is perfect for businesses looking to capitalize on high traffic and strong local growth. Don/t miss this incredible opportunity to bring your business vision to life! Schedule your tour today and explore the potential of this outstanding commercial property.