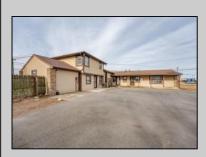

## **COMMENTS**

Exceptional commercial property in a prime location! Situated on a highly visible corner lot with over 36,000+- cars passing daily, this property offers approximately 3,500 sq. ft. of flexible space in the heart of Somers Point\'s General Business (GB) zone. The ground floor features an open layout that can be divided into separate offices, with two entrances, plus a rear retail/office space. The second floor includes additional office space and a full bathroom, ideal for various business needs. The GB zoning allows for a wide range of uses, including retail shops, professional offices, restaurants, beauty salons, health clubs, and more. With its unbeatable location across from the new Chick-fil-A and Panera Bread, ample parking, and easy access to major roadways, this property is perfect for businesses looking to capitalize on high traffic and strong local growth. Don\'t miss this incredible opportunity to bring your business vision to life! Schedule your tour today and explore the potential of this outstanding commercial property.