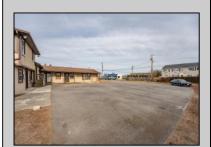

## **COMMENTS**

Exceptional commercial property in a prime location! Situated on a highly visible corner lot with over 36,000+- cars passing daily, this property offers approximately 3,500 sq. ft. of flexible space in the heart of Somers Point\'s General Business (GB) zone. The ground floor features an open layout that can be divided into separate offices, with two entrances, plus a rear retail/office space. The second floor includes additional office space and a full bathroom, ideal for various business needs. The GB zoning allows for a wide range of uses, including retail shops, professional offices, restaurants, beauty salons, health clubs, and more. With its unbeatable location across from the new Chick-fil-A and Panera Bread, ample parking, and easy access to major roadways, this property is perfect for businesses looking to capitalize on high traffic and strong local growth. Don\'t miss this incredible opportunity to bring your business vision to life! Schedule your tour today and explore the potential of this outstanding commercial property.