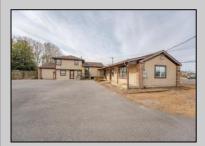

## **COMMENTS**

Exceptional commercial property in a prime location! Situated on a highly visible corner lot with over 36,000+- cars passing daily, this property offers approximately 3,500 sq. ft. of flexible space in the heart of Somers Point\'s General Business (GB) zone. The ground floor features an open layout that can be divided into separate offices, with two entrances, plus a rear retail/office space. The second floor includes additional office space and a full bathroom, ideal for various business needs. The GB zoning allows for a wide range of uses, including retail shops, professional offices, restaurants, beauty salons, health clubs, and more. With its unbeatable location across from the new Chick-fil-A and Panera Bread, ample parking, and easy access to major roadways, this property is perfect for businesses looking to capitalize on high traffic and strong local growth. Don\'t miss this incredible opportunity to bring your business vision to life! Schedule your tour today and explore the potential of this outstanding commercial property.