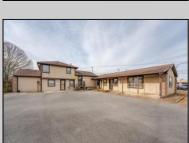

## **COMMENTS**

Exceptional commercial property in a prime location! Situated on a highly visible corner lot with over 36,000+- cars passing daily, this property offers approximately 3,500 sq. ft. of flexible space in the heart of Somers Point\'s General Business (GB) zone. The ground floor features an open layout that can be divided into separate offices, with two entrances, plus a rear retail/office space. The second floor includes additional office space and a full bathroom, ideal for various business needs. The GB zoning allows for a wide range of uses, including retail shops, professional offices, restaurants, beauty salons, health clubs, and more. With its unbeatable location across from the new Chick-fil-A and Panera Bread, ample parking, and easy access to major roadways, this property is perfect for businesses looking to capitalize on high traffic and strong local growth. Don\'t miss this incredible opportunity to bring your business vision to life! Schedule your tour today and explore the potential of this outstanding commercial property.