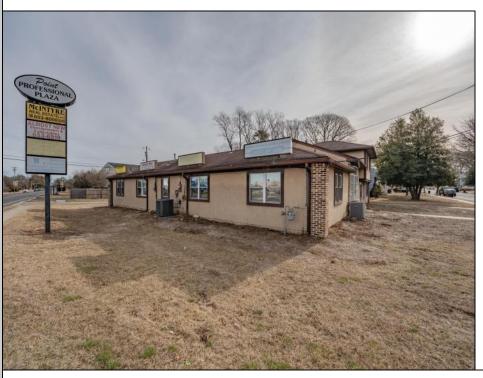

## **COMMENTS**

Exceptional commercial property in a prime location! Situated on a highly visible corner lot with over 36,000+- cars passing daily, this property offers approximately 3,500 sq. ft. of flexible space in the heart of Somers Point\'s General Business (GB) zone. The ground floor features an open layout that can be divided into separate offices, with two entrances, plus a rear retail/office space. The second floor includes additional office space and a full bathroom, ideal for various business needs. The GB zoning allows for a wide range of uses, including retail shops, professional offices, restaurants, beauty salons, health clubs, and more. With its unbeatable location across from the new Chick-fil-A and Panera Bread, ample parking, and easy access to major roadways, this property is perfect for businesses looking to capitalize on high traffic and strong local growth. Don\'t miss this incredible opportunity to bring your business vision to life! Schedule your tour today and explore the potential of this outstanding commercial property.