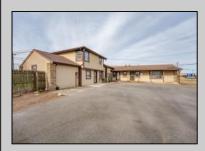

## **COMMENTS**

Exceptional commercial property in a prime location! Situated on a highly visible corner lot with over 36,000+- cars passing daily, this property offers approximately 3,500 sq. ft. of flexible space in the heart of Somers Point\'s General Business (GB) zone. The ground floor features an open layout that can be divided into separate offices, with two entrances, plus a rear retail/office space. The second floor includes additional office space and a full bathroom, ideal for various business needs. The GB zoning allows for a wide range of uses, including retail shops, professional offices, restaurants, beauty salons, health clubs, and more. With its unbeatable location across from the new Chick-fil-A and Panera Bread, ample parking, and easy access to major roadways, this property is perfect for businesses looking to capitalize on high traffic and strong local growth. Don\'t miss this incredible opportunity to bring your business vision to life! Schedule your tour today and explore the potential of this outstanding commercial property.