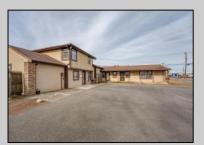

## **COMMENTS**

Exceptional commercial property in a prime location! Situated on a highly visible corner lot with over 36,000+- cars passing daily, this property offers approximately 3,500 sq. ft. of flexible space in the heart of Somers Point\'s General Business (GB) zone. The ground floor features an open layout that can be divided into separate offices, with two entrances, plus a rear retail/office space. The second floor includes additional office space and a full bathroom, ideal for various business needs. The GB zoning allows for a wide range of uses, including retail shops, professional offices, restaurants, beauty salons, health clubs, and more. With its unbeatable location across from the new Chick-fil-A and Panera Bread, ample parking, and easy access to major roadways, this property is perfect for businesses looking to capitalize on high traffic and strong local growth. Don\'t miss this incredible opportunity to bring your business vision to life! Schedule your tour today and explore the potential of this outstanding commercial property.