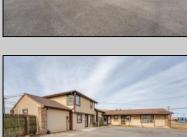

## **COMMENTS**

Exceptional commercial property in a prime location! Situated on a highly visible corner lot with over 36,000+- cars passing daily, this property offers approximately 3,500 sq. ft. of flexible space in the heart of Somers Point\'s General Business (GB) zone. The ground floor features an open layout that can be divided into separate offices, with two entrances, plus a rear retail/office space. The second floor includes additional office space and a full bathroom, ideal for various business needs. The GB zoning allows for a wide range of uses, including retail shops, professional offices, restaurants, beauty salons, health clubs, and more. With its unbeatable location across from the new Chick-fil-A and Panera Bread, ample parking, and easy access to major roadways, this property is perfect for businesses looking to capitalize on high traffic and strong local growth. Don\'t miss this incredible opportunity to bring your business vision to life! Schedule your tour today and explore the potential of this outstanding commercial property.