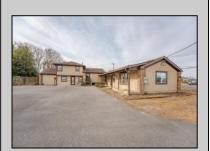

## **COMMENTS**

Exceptional commercial property in a prime location! Situated on a highly visible corner lot with over 36,000+- cars passing daily, this property offers approximately 3,500 sq. ft. of flexible space in the heart of Somers Point\'s General Business (GB) zone. The ground floor features an open layout that can be divided into separate offices, with two entrances, plus a rear retail/office space. The second floor includes additional office space and a full bathroom, ideal for various business needs. The GB zoning allows for a wide range of uses, including retail shops, professional offices, restaurants, beauty salons, health clubs, and more. With its unbeatable location across from the new Chick-fil-A and Panera Bread, ample parking, and easy access to major roadways, this property is perfect for businesses looking to capitalize on high traffic and strong local growth. Don\'t miss this incredible opportunity to bring your business vision to life! Schedule your tour today and explore the potential of this outstanding commercial property.