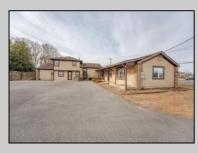

## COMMENTS

Exceptional commercial property in a prime location! Situated on a highly visible corner lot with over 36,000+- cars passing daily, this property offers approximately 3,500 sq. ft. of flexible space in the heart of Somers Point\'s General Business (GB) zone. The ground floor features an open layout that can be divided into separate offices, with two entrances, plus a rear retail/office space. The second floor includes additional office space and a full bathroom, ideal for various business needs. The GB zoning allows for a wide range of uses, including retail shops, professional offices, restaurants, beauty salons, health clubs, and more. With its unbeatable location across from the new Chick-fil-A and Panera Bread, ample parking, and easy access to major roadways, this property is perfect for businesses looking to capitalize on high traffic and strong local growth. Don\'t miss this incredible opportunity to bring your business vision to life! Schedule your tour today and explore the potential of this outstanding commercial property. **PROPERTY DETAILS** 