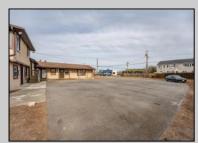

## COMMENTS

Exceptional commercial property in a prime location! Situated on a highly visible corner lot with over 36,000+- cars passing daily, this property offers approximately 3,500 sq. ft. of flexible space in the heart of Somers Point\'s General Business (GB) zone. The ground floor features an open layout that can be divided into separate offices, with two entrances, plus a rear retail/office space. The second floor includes additional office space and a full bathroom, ideal for various business needs. The GB zoning allows for a wide range of uses, including retail shops, professional offices, restaurants, beauty salons, health clubs, and more. With its unbeatable location across from the new Chick-fil-A and Panera Bread, ample parking, and easy access to major roadways, this property is perfect for businesses looking to capitalize on high traffic and strong local growth. Don\'t miss this incredible opportunity to bring your business vision to life! Schedule your tour today and explore the potential of this outstanding commercial property. **PROPERTY DETAILS** 