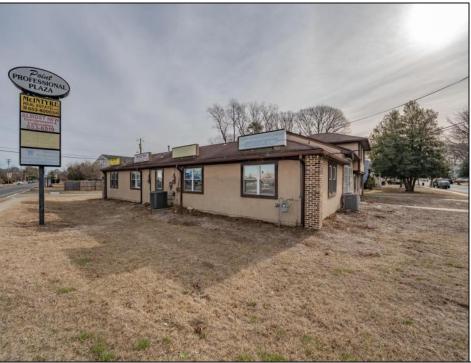

## COMMENTS

Exceptional commercial property in a prime location! Situated on a highly visible corner lot with over 36,000+- cars passing daily, this property offers approximately 3,500 sq. ft. of flexible space in the heart of Somers Point\'s General Business (GB) zone. The ground floor features an open layout that can be divided into separate offices, with two entrances, plus a rear retail/office space. The second floor includes additional office space and a full bathroom, ideal for various business needs. The GB zoning allows for a wide range of uses, including retail shops, professional offices, restaurants, beauty salons, health clubs, and more. With its unbeatable location across from the new Chick-fil-A and Panera Bread, ample parking, and easy access to major roadways, this property is perfect for businesses looking to capitalize on high traffic and strong local growth. Don\'t miss this incredible opportunity to bring your business vision to life! Schedule your tour today and explore the potential of this outstanding commercial property. **PROPERTY DETAILS** 