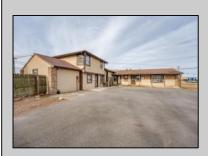

## COMMENTS

Exceptional commercial property in a prime location! Situated on a highly visible corner lot with over 36,000+- cars passing daily, this property offers approximately 3,500 sq. ft. of flexible space in the heart of Somers Point\'s General Business (GB) zone. The ground floor features an open layout that can be divided into separate offices, with two entrances, plus a rear retail/office space. The second floor includes additional office space and a full bathroom, ideal for various business needs. The GB zoning allows for a wide range of uses, including retail shops, professional offices, restaurants, beauty salons, health clubs, and more. With its unbeatable location across from the new Chick-fil-A and Panera Bread, ample parking, and easy access to major roadways, this property is perfect for businesses looking to capitalize on high traffic and strong local growth. Don\'t miss this incredible opportunity to bring your business vision to life! Schedule your tour today and explore the potential of this outstanding commercial property. **PROPERTY DETAILS** 