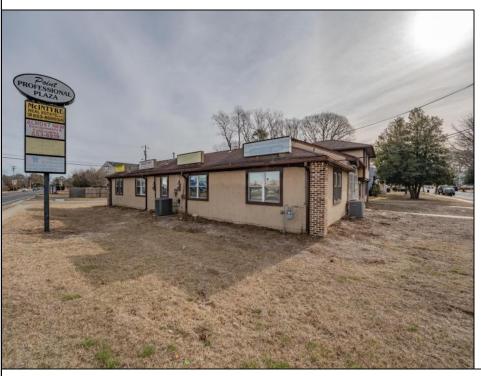

## **COMMENTS**

Exceptional commercial property in a prime location! Situated on a highly visible corner lot with over 36,000+- cars passing daily, this property offers approximately 3,500 sq. ft. of flexible space in the heart of Somers Point\'s General Business (GB) zone. The ground floor features an open layout that can be divided into separate offices, with two entrances, plus a rear retail/office space. The second floor includes additional office space and a full bathroom, ideal for various business needs. The GB zoning allows for a wide range of uses, including retail shops, professional offices, restaurants, beauty salons, health clubs, and more. With its unbeatable location across from the new Chick-fil-A and Panera Bread, ample parking, and easy access to major roadways, this property is perfect for businesses looking to capitalize on high traffic and strong local growth. Don\'t miss this incredible opportunity to bring your business vision to life! Schedule your tour today and explore the potential of this outstanding commercial property.