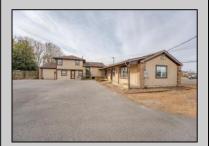

## **COMMENTS**

Exceptional commercial property in a prime location! Situated on a highly visible corner lot with over 36,000+- cars passing daily, this property offers approximately 3,500 sq. ft. of flexible space in the heart of Somers Point\'s General Business (GB) zone. The ground floor features an open layout that can be divided into separate offices, with two entrances, plus a rear retail/office space. The second floor includes additional office space and a full bathroom, ideal for various business needs. The GB zoning allows for a wide range of uses, including retail shops, professional offices, restaurants, beauty salons, health clubs, and more. With its unbeatable location across from the new Chick-fil-A and Panera Bread, ample parking, and easy access to major roadways, this property is perfect for businesses looking to capitalize on high traffic and strong local growth. Don\'t miss this incredible opportunity to bring your business vision to life! Schedule your tour today and explore the potential of this outstanding commercial property.