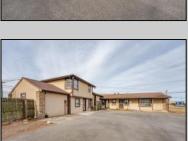

## **COMMENTS**

Exceptional commercial property in a prime location! Situated on a highly visible corner lot with over 36,000+- cars passing daily, this property offers approximately 3,500 sq. ft. of flexible space in the heart of Somers Point\'s General Business (GB) zone. The ground floor features an open layout that can be divided into separate offices, with two entrances, plus a rear retail/office space. The second floor includes additional office space and a full bathroom, ideal for various business needs. The GB zoning allows for a wide range of uses, including retail shops, professional offices, restaurants, beauty salons, health clubs, and more. With its unbeatable location across from the new Chick-fil-A and Panera Bread, ample parking, and easy access to major roadways, this property is perfect for businesses looking to capitalize on high traffic and strong local growth. Don\'t miss this incredible opportunity to bring your business vision to life! Schedule your tour today and explore the potential of this outstanding commercial property.