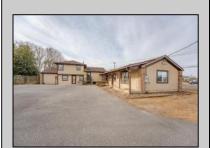

## **COMMENTS**

Exceptional commercial property in a prime location! Situated on a highly visible corner lot with over 36,000+- cars passing daily, this property offers approximately 3,500 sq. ft. of flexible space in the heart of Somers Point\'s General Business (GB) zone. The ground floor features an open layout that can be divided into separate offices, with two entrances, plus a rear retail/office space. The second floor includes additional office space and a full bathroom, ideal for various business needs. The GB zoning allows for a wide range of uses, including retail shops, professional offices, restaurants, beauty salons, health clubs, and more. With its unbeatable location across from the new Chick-fil-A and Panera Bread, ample parking, and easy access to major roadways, this property is perfect for businesses looking to capitalize on high traffic and strong local growth. Don\'t miss this incredible opportunity to bring your business vision to life! Schedule your tour today and explore the potential of this outstanding commercial property.