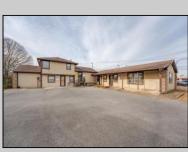

## **COMMENTS**

Exceptional commercial property in a prime location! Situated on a highly visible corner lot with over 36,000+- cars passing daily, this property offers approximately 3,500 sq. ft. of flexible space in the heart of Somers Point\'s General Business (GB) zone. The ground floor features an open layout that can be divided into separate offices, with two entrances, plus a rear retail/office space. The second floor includes additional office space and a full bathroom, ideal for various business needs. The GB zoning allows for a wide range of uses, including retail shops, professional offices, restaurants, beauty salons, health clubs, and more. With its unbeatable location across from the new Chick-fil-A and Panera Bread, ample parking, and easy access to major roadways, this property is perfect for businesses looking to capitalize on high traffic and strong local growth. Don\'t miss this incredible opportunity to bring your business vision to life! Schedule your tour today and explore the potential of this outstanding commercial property.