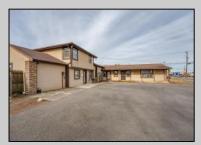

## **COMMENTS**

Exceptional commercial property in a prime location! Situated on a highly visible corner lot with over 36,000+- cars passing daily, this property offers approximately 3,500 sq. ft. of flexible space in the heart of Somers Point\'s General Business (GB) zone. The ground floor features an open layout that can be divided into separate offices, with two entrances, plus a rear retail/office space. The second floor includes additional office space and a full bathroom, ideal for various business needs. The GB zoning allows for a wide range of uses, including retail shops, professional offices, restaurants, beauty salons, health clubs, and more. With its unbeatable location across from the new Chick-fil-A and Panera Bread, ample parking, and easy access to major roadways, this property is perfect for businesses looking to capitalize on high traffic and strong local growth. Don\'t miss this incredible opportunity to bring your business vision to life! Schedule your tour today and explore the potential of this outstanding commercial property.