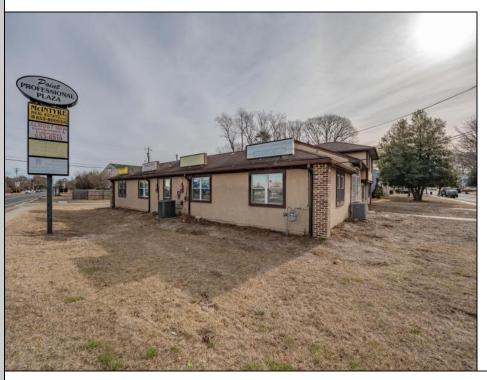

## **COMMENTS**

Exceptional commercial property in a prime location! Situated on a highly visible corner lot with over 36,000+- cars passing daily, this property offers approximately 3,500 sq. ft. of flexible space in the heart of Somers Point\'s General Business (GB) zone. The ground floor features an open layout that can be divided into separate offices, with two entrances, plus a rear retail/office space. The second floor includes additional office space and a full bathroom, ideal for various business needs. The GB zoning allows for a wide range of uses, including retail shops, professional offices, restaurants, beauty salons, health clubs, and more. With its unbeatable location across from the new Chick-fil-A and Panera Bread, ample parking, and easy access to major roadways, this property is perfect for businesses looking to capitalize on high traffic and strong local growth. Don\'t miss this incredible opportunity to bring your business vision to life! Schedule your tour today and explore the potential of this outstanding commercial property.