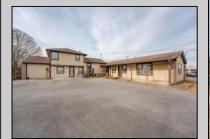

## COMMENTS

Exceptional commercial property in a prime location! Situated on a highly visible corner lot with over 36,000+- cars passing daily, this property offers approximately 3,500 sq. ft. of flexible space in the heart of Somers Point\'s General Business (GB) zone. The ground floor features an open layout that can be divided into separate offices, with two entrances, plus a rear retail/office space. The second floor includes additional office space and a full bathroom, ideal for various business needs. The GB zoning allows for a wide range of uses, including retail shops, professional offices, restaurants, beauty salons, health clubs, and more. With its unbeatable location across from the new Chick-fil-A and Panera Bread, ample parking, and easy access to major roadways, this property is perfect for businesses looking to capitalize on high traffic and strong local growth. Don/t miss this incredible opportunity to bring your business vision to life! Schedule your tour today and explore the potential of this outstanding commercial property.