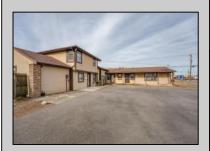

## COMMENTS

Exceptional commercial property in a prime location! Situated on a highly visible corner lot with over 36,000+- cars passing daily, this property offers approximately 3,500 sq. ft. of flexible space in the heart of Somers Point\'s General Business (GB) zone. The ground floor features an open layout that can be divided into separate offices, with two entrances, plus a rear retail/office space. The second floor includes additional office space and a full bathroom, ideal for various business needs. The GB zoning allows for a wide range of uses, including retail shops, professional offices, restaurants, beauty salons, health clubs, and more. With its unbeatable location across from the new Chick-fil-A and Panera Bread, ample parking, and easy access to major roadways, this property is perfect for businesses looking to capitalize on high traffic and strong local growth. Don/t miss this incredible opportunity to bring your business vision to life! Schedule your tour today and explore the potential of this outstanding commercial property.