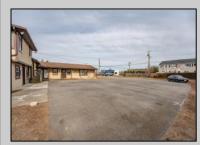

## COMMENTS

Exceptional commercial property in a prime location! Situated on a highly visible corner lot with over 36,000+- cars passing daily, this property offers approximately 3,500 sq. ft. of flexible space in the heart of Somers Point\'s General Business (GB) zone. The ground floor features an open layout that can be divided into separate offices, with two entrances, plus a rear retail/office space. The second floor includes additional office space and a full bathroom, ideal for various business needs. The GB zoning allows for a wide range of uses, including retail shops, professional offices, restaurants, beauty salons, health clubs, and more. With its unbeatable location across from the new Chick-fil-A and Panera Bread, ample parking, and easy access to major roadways, this property is perfect for businesses looking to capitalize on high traffic and strong local growth. Don\'t miss this incredible opportunity to bring your business vision to life! Schedule your tour today and explore the potential of this outstanding commercial property. **PROPERTY DETAILS** 