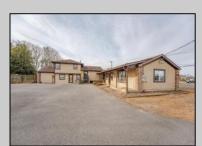

## **COMMENTS**

Exceptional commercial property in a prime location! Situated on a highly visible corner lot with over 36,000+- cars passing daily, this property offers approximately 3,500 sq. ft. of flexible space in the heart of Somers Point\'s General Business (GB) zone. The ground floor features an open layout that can be divided into separate offices, with two entrances, plus a rear retail/office space. The second floor includes additional office space and a full bathroom, ideal for various business needs. The GB zoning allows for a wide range of uses, including retail shops, professional offices, restaurants, beauty salons, health clubs, and more. With its unbeatable location across from the new Chick-fil-A and Panera Bread, ample parking, and easy access to major roadways, this property is perfect for businesses looking to capitalize on high traffic and strong local growth. Don\'t miss this incredible opportunity to bring your business vision to life! Schedule your tour today and explore the potential of this outstanding commercial property.