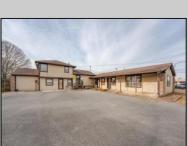

## **COMMENTS**

Exceptional commercial property in a prime location! Situated on a highly visible corner lot with over 36,000+- cars passing daily, this property offers approximately 3,500 sq. ft. of flexible space in the heart of Somers Point\'s General Business (GB) zone. The ground floor features an open layout that can be divided into separate offices, with two entrances, plus a rear retail/office space. The second floor includes additional office space and a full bathroom, ideal for various business needs. The GB zoning allows for a wide range of uses, including retail shops, professional offices, restaurants, beauty salons, health clubs, and more. With its unbeatable location across from the new Chick-fil-A and Panera Bread, ample parking, and easy access to major roadways, this property is perfect for businesses looking to capitalize on high traffic and strong local growth. Don\'t miss this incredible opportunity to bring your business vision to life! Schedule your tour today and explore the potential of this outstanding commercial property.