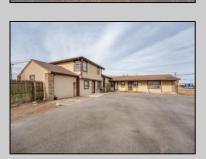

## **COMMENTS**

Exceptional commercial property in a prime location! Situated on a highly visible corner lot with over 36,000+- cars passing daily, this property offers approximately 3,500 sq. ft. of flexible space in the heart of Somers Point\'s General Business (GB) zone. The ground floor features an open layout that can be divided into separate offices, with two entrances, plus a rear retail/office space. The second floor includes additional office space and a full bathroom, ideal for various business needs. The GB zoning allows for a wide range of uses, including retail shops, professional offices, restaurants, beauty salons, health clubs, and more. With its unbeatable location across from the new Chick-fil-A and Panera Bread, ample parking, and easy access to major roadways, this property is perfect for businesses looking to capitalize on high traffic and strong local growth. Don\'t miss this incredible opportunity to bring your business vision to life! Schedule your tour today and explore the potential of this outstanding commercial property.