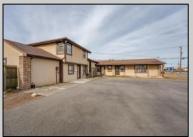

## **COMMENTS**

Exceptional commercial property in a prime location! Situated on a highly visible corner lot with over 36,000+- cars passing daily, this property offers approximately 3,500 sq. ft. of flexible space in the heart of Somers Point\'s General Business (GB) zone. The ground floor features an open layout that can be divided into separate offices, with two entrances, plus a rear retail/office space. The second floor includes additional office space and a full bathroom, ideal for various business needs. The GB zoning allows for a wide range of uses, including retail shops, professional offices, restaurants, beauty salons, health clubs, and more. With its unbeatable location across from the new Chick-fil-A and Panera Bread, ample parking, and easy access to major roadways, this property is perfect for businesses looking to capitalize on high traffic and strong local growth. Don\'t miss this incredible opportunity to bring your business vision to life! Schedule your tour today and explore the potential of this outstanding commercial property.