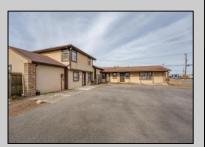

## **COMMENTS**

Exceptional commercial property in a prime location! Situated on a highly visible corner lot with over 36,000+- cars passing daily, this property offers approximately 3,500 sq. ft. of flexible space in the heart of Somers Point\'s General Business (GB) zone. The ground floor features an open layout that can be divided into separate offices, with two entrances, plus a rear retail/office space. The second floor includes additional office space and a full bathroom, ideal for various business needs. The GB zoning allows for a wide range of uses, including retail shops, professional offices, restaurants, beauty salons, health clubs, and more. With its unbeatable location across from the new Chick-fil-A and Panera Bread, ample parking, and easy access to major roadways, this property is perfect for businesses looking to capitalize on high traffic and strong local growth. Don\'t miss this incredible opportunity to bring your business vision to life! Schedule your tour today and explore the potential of this outstanding commercial property.