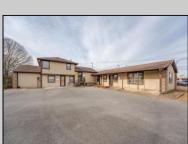

## **COMMENTS**

Exceptional commercial property in a prime location! Situated on a highly visible corner lot with over 36,000+- cars passing daily, this property offers approximately 3,500 sq. ft. of flexible space in the heart of Somers Point\'s General Business (GB) zone. The ground floor features an open layout that can be divided into separate offices, with two entrances, plus a rear retail/office space. The second floor includes additional office space and a full bathroom, ideal for various business needs. The GB zoning allows for a wide range of uses, including retail shops, professional offices, restaurants, beauty salons, health clubs, and more. With its unbeatable location across from the new Chick-fil-A and Panera Bread, ample parking, and easy access to major roadways, this property is perfect for businesses looking to capitalize on high traffic and strong local growth. Don\'t miss this incredible opportunity to bring your business vision to life! Schedule your tour today and explore the potential of this outstanding commercial property.