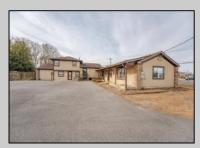

## **COMMENTS**

Exceptional commercial property in a prime location! Situated on a highly visible corner lot with over 36,000+- cars passing daily, this property offers approximately 3,500 sq. ft. of flexible space in the heart of Somers Point\'s General Business (GB) zone. The ground floor features an open layout that can be divided into separate offices, with two entrances, plus a rear retail/office space. The second floor includes additional office space and a full bathroom, ideal for various business needs. The GB zoning allows for a wide range of uses, including retail shops, professional offices, restaurants, beauty salons, health clubs, and more. With its unbeatable location across from the new Chick-fil-A and Panera Bread, ample parking, and easy access to major roadways, this property is perfect for businesses looking to capitalize on high traffic and strong local growth. Don\'t miss this incredible opportunity to bring your business vision to life! Schedule your tour today and explore the potential of this outstanding commercial property.