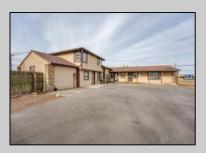

## **COMMENTS**

Exceptional commercial property in a prime location! Situated on a highly visible corner lot with over 36,000+- cars passing daily, this property offers approximately 3,500 sq. ft. of flexible space in the heart of Somers Point\'s General Business (GB) zone. The ground floor features an open layout that can be divided into separate offices, with two entrances, plus a rear retail/office space. The second floor includes additional office space and a full bathroom, ideal for various business needs. The GB zoning allows for a wide range of uses, including retail shops, professional offices, restaurants, beauty salons, health clubs, and more. With its unbeatable location across from the new Chick-fil-A and Panera Bread, ample parking, and easy access to major roadways, this property is perfect for businesses looking to capitalize on high traffic and strong local growth. Don\'t miss this incredible opportunity to bring your business vision to life! Schedule your tour today and explore the potential of this outstanding commercial property.