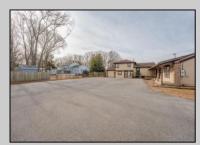

## COMMENTS

Exceptional commercial property in a prime location! Situated on a highly visible corner lot with over 36,000+- cars passing daily, this property offers approximately 3,500 sq. ft. of flexible space in the heart of Somers Point\'s General Business (GB) zone. The ground floor features an open layout that can be divided into separate offices, with two entrances, plus a rear retail/office space. The second floor includes additional office space and a full bathroom, ideal for various business needs. The GB zoning allows for a wide range of uses, including retail shops, professional offices, restaurants, beauty salons, health clubs, and more. With its unbeatable location across from the new Chick-fil-A and Panera Bread, ample parking, and easy access to major roadways, this property is perfect for businesses looking to capitalize on high traffic and strong local growth. Don\'t miss this incredible opportunity to bring your business vision to life! Schedule your tour today and explore the potential of this outstanding commercial property.