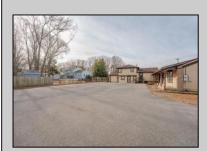

## **COMMENTS**

Exceptional commercial property in a prime location! Situated on a highly visible corner lot with over 36,000+- cars passing daily, this property offers approximately 3,500 sq. ft. of flexible space in the heart of Somers Point\'s General Business (GB) zone. The ground floor features an open layout that can be divided into separate offices, with two entrances, plus a rear retail/office space. The second floor includes additional office space and a full bathroom, ideal for various business needs. The GB zoning allows for a wide range of uses, including retail shops, professional offices, restaurants, beauty salons, health clubs, and more. With its unbeatable location across from the new Chick-fil-A and Panera Bread, ample parking, and easy access to major roadways, this property is perfect for businesses looking to capitalize on high traffic and strong local growth. Don\'t miss this incredible opportunity to bring your business vision to life! Schedule your tour today and explore the potential of this outstanding commercial property.