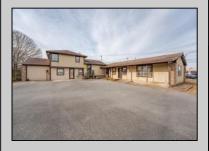

## **COMMENTS**

Exceptional commercial property in a prime location! Situated on a highly visible corner lot with over 36,000+- cars passing daily, this property offers approximately 3,500 sq. ft. of flexible space in the heart of Somers Point\'s General Business (GB) zone. The ground floor features an open layout that can be divided into separate offices, with two entrances, plus a rear retail/office space. The second floor includes additional office space and a full bathroom, ideal for various business needs. The GB zoning allows for a wide range of uses, including retail shops, professional offices, restaurants, beauty salons, health clubs, and more. With its unbeatable location across from the new Chick-fil-A and Panera Bread, ample parking, and easy access to major roadways, this property is perfect for businesses looking to capitalize on high traffic and strong local growth. Don\'t miss this incredible opportunity to bring your business vision to life! Schedule your tour today and explore the potential of this outstanding commercial property.