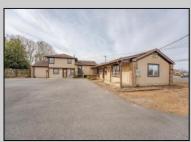

## **COMMENTS**

Exceptional commercial property in a prime location! Situated on a highly visible corner lot with over 36,000+- cars passing daily, this property offers approximately 3,500 sq. ft. of flexible space in the heart of Somers Point\'s General Business (GB) zone. The ground floor features an open layout that can be divided into separate offices, with two entrances, plus a rear retail/office space. The second floor includes additional office space and a full bathroom, ideal for various business needs. The GB zoning allows for a wide range of uses, including retail shops, professional offices, restaurants, beauty salons, health clubs, and more. With its unbeatable location across from the new Chick-fil-A and Panera Bread, ample parking, and easy access to major roadways, this property is perfect for businesses looking to capitalize on high traffic and strong local growth. Don\'t miss this incredible opportunity to bring your business vision to life! Schedule your tour today and explore the potential of this outstanding commercial property.