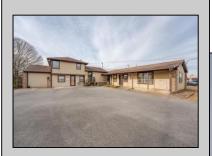

## COMMENTS

Exceptional commercial property in a prime location! Situated on a highly visible corner lot with over 36,000+- cars passing daily, this property offers approximately 3,500 sq. ft. of flexible space in the heart of Somers Point\'s General Business (GB) zone. The ground floor features an open layout that can be divided into separate offices, with two entrances, plus a rear retail/office space. The second floor includes additional office space and a full bathroom, ideal for various business needs. The GB zoning allows for a wide range of uses, including retail shops, professional offices, restaurants, beauty salons, health clubs, and more. With its unbeatable location across from the new Chick-fil-A and Panera Bread, ample parking, and easy access to major roadways, this property is perfect for businesses looking to capitalize on high traffic and strong local growth. Don\'t miss this incredible opportunity to bring your business vision to life! Schedule your tour today and explore the potential of this outstanding commercial property.