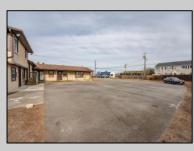

## COMMENTS

Exceptional commercial property in a prime location! Situated on a highly visible corner lot with over 36,000+- cars passing daily, this property offers approximately 3,500 sq. ft. of flexible space in the heart of Somers Point\'s General Business (GB) zone. The ground floor features an open layout that can be divided into separate offices, with two entrances, plus a rear retail/office space. The second floor includes additional office space and a full bathroom, ideal for various business needs. The GB zoning allows for a wide range of uses, including retail shops, professional offices, restaurants, beauty salons, health clubs, and more. With its unbeatable location across from the new Chick-fil-A and Panera Bread, ample parking, and easy access to major roadways, this property is perfect for businesses looking to capitalize on high traffic and strong local growth. Don\'t miss this incredible opportunity to bring your business vision to life! Schedule your tour today and explore the potential of this outstanding commercial property.