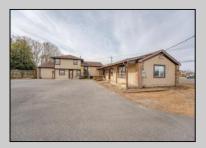

## **COMMENTS**

Exceptional commercial property in a prime location! Situated on a highly visible corner lot with over 36,000+- cars passing daily, this property offers approximately 3,500 sq. ft. of flexible space in the heart of Somers Point\'s General Business (GB) zone. The ground floor features an open layout that can be divided into separate offices, with two entrances, plus a rear retail/office space. The second floor includes additional office space and a full bathroom, ideal for various business needs. The GB zoning allows for a wide range of uses, including retail shops, professional offices, restaurants, beauty salons, health clubs, and more. With its unbeatable location across from the new Chick-fil-A and Panera Bread, ample parking, and easy access to major roadways, this property is perfect for businesses looking to capitalize on high traffic and strong local growth. Don\'t miss this incredible opportunity to bring your business vision to life! Schedule your tour today and explore the potential of this outstanding commercial property.