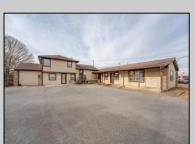

## **COMMENTS**

Exceptional commercial property in a prime location! Situated on a highly visible corner lot with over 36,000+- cars passing daily, this property offers approximately 3,500 sq. ft. of flexible space in the heart of Somers Point\'s General Business (GB) zone. The ground floor features an open layout that can be divided into separate offices, with two entrances, plus a rear retail/office space. The second floor includes additional office space and a full bathroom, ideal for various business needs. The GB zoning allows for a wide range of uses, including retail shops, professional offices, restaurants, beauty salons, health clubs, and more. With its unbeatable location across from the new Chick-fil-A and Panera Bread, ample parking, and easy access to major roadways, this property is perfect for businesses looking to capitalize on high traffic and strong local growth. Don\'t miss this incredible opportunity to bring your business vision to life! Schedule your tour today and explore the potential of this outstanding commercial property.