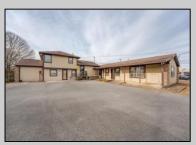

## **COMMENTS**

Exceptional commercial property in a prime location! Situated on a highly visible corner lot with over 36,000+- cars passing daily, this property offers approximately 3,500 sq. ft. of flexible space in the heart of Somers Point\'s General Business (GB) zone. The ground floor features an open layout that can be divided into separate offices, with two entrances, plus a rear retail/office space. The second floor includes additional office space and a full bathroom, ideal for various business needs. The GB zoning allows for a wide range of uses, including retail shops, professional offices, restaurants, beauty salons, health clubs, and more. With its unbeatable location across from the new Chick-fil-A and Panera Bread, ample parking, and easy access to major roadways, this property is perfect for businesses looking to capitalize on high traffic and strong local growth. Don\'t miss this incredible opportunity to bring your business vision to life! Schedule your tour today and explore the potential of this outstanding commercial property.