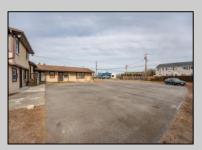

## **COMMENTS**

Exceptional commercial property in a prime location! Situated on a highly visible corner lot with over 36,000+- cars passing daily, this property offers approximately 3,500 sq. ft. of flexible space in the heart of Somers Point\'s General Business (GB) zone. The ground floor features an open layout that can be divided into separate offices, with two entrances, plus a rear retail/office space. The second floor includes additional office space and a full bathroom, ideal for various business needs. The GB zoning allows for a wide range of uses, including retail shops, professional offices, restaurants, beauty salons, health clubs, and more. With its unbeatable location across from the new Chick-fil-A and Panera Bread, ample parking, and easy access to major roadways, this property is perfect for businesses looking to capitalize on high traffic and strong local growth. Don\'t miss this incredible opportunity to bring your business vision to life! Schedule your tour today and explore the potential of this outstanding commercial property.