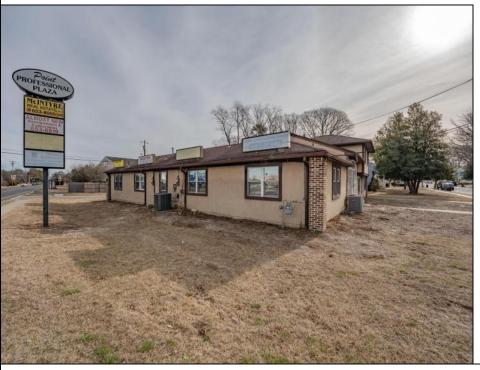

## **COMMENTS**

Exceptional commercial property in a prime location! Situated on a highly visible corner lot with over 36,000+- cars passing daily, this property offers approximately 3,500 sq. ft. of flexible space in the heart of Somers Point\'s General Business (GB) zone. The ground floor features an open layout that can be divided into separate offices, with two entrances, plus a rear retail/office space. The second floor includes additional office space and a full bathroom, ideal for various business needs. The GB zoning allows for a wide range of uses, including retail shops, professional offices, restaurants, beauty salons, health clubs, and more. With its unbeatable location across from the new Chick-fil-A and Panera Bread, ample parking, and easy access to major roadways, this property is perfect for businesses looking to capitalize on high traffic and strong local growth. Don\'t miss this incredible opportunity to bring your business vision to life! Schedule your tour today and explore the potential of this outstanding commercial property.