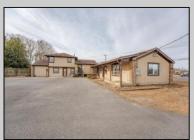

## **COMMENTS**

Exceptional commercial property in a prime location! Situated on a highly visible corner lot with over 36,000+- cars passing daily, this property offers approximately 3,500 sq. ft. of flexible space in the heart of Somers Point\'s General Business (GB) zone. The ground floor features an open layout that can be divided into separate offices, with two entrances, plus a rear retail/office space. The second floor includes additional office space and a full bathroom, ideal for various business needs. The GB zoning allows for a wide range of uses, including retail shops, professional offices, restaurants, beauty salons, health clubs, and more. With its unbeatable location across from the new Chick-fil-A and Panera Bread, ample parking, and easy access to major roadways, this property is perfect for businesses looking to capitalize on high traffic and strong local growth. Don\'t miss this incredible opportunity to bring your business vision to life! Schedule your tour today and explore the potential of this outstanding commercial property.