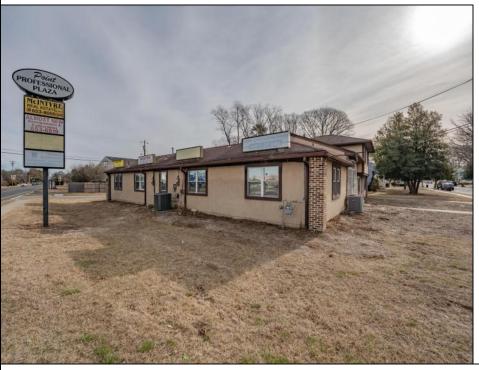

## **COMMENTS**

Exceptional commercial property in a prime location! Situated on a highly visible corner lot with over 36,000+- cars passing daily, this property offers approximately 3,500 sq. ft. of flexible space in the heart of Somers Point\'s General Business (GB) zone. The ground floor features an open layout that can be divided into separate offices, with two entrances, plus a rear retail/office space. The second floor includes additional office space and a full bathroom, ideal for various business needs. The GB zoning allows for a wide range of uses, including retail shops, professional offices, restaurants, beauty salons, health clubs, and more. With its unbeatable location across from the new Chick-fil-A and Panera Bread, ample parking, and easy access to major roadways, this property is perfect for businesses looking to capitalize on high traffic and strong local growth. Don\'t miss this incredible opportunity to bring your business vision to life! Schedule your tour today and explore the potential of this outstanding commercial property.