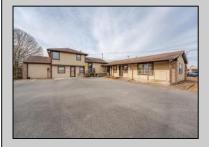

## **COMMENTS**

Exceptional commercial property in a prime location! Situated on a highly visible corner lot with over 36,000+- cars passing daily, this property offers approximately 3,500 sq. ft. of flexible space in the heart of Somers Point\'s General Business (GB) zone. The ground floor features an open layout that can be divided into separate offices, with two entrances, plus a rear retail/office space. The second floor includes additional office space and a full bathroom, ideal for various business needs. The GB zoning allows for a wide range of uses, including retail shops, professional offices, restaurants, beauty salons, health clubs, and more. With its unbeatable location across from the new Chick-fil-A and Panera Bread, ample parking, and easy access to major roadways, this property is perfect for businesses looking to capitalize on high traffic and strong local growth. Don\'t miss this incredible opportunity to bring your business vision to life! Schedule your tour today and explore the potential of this outstanding commercial property.