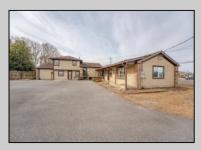

## **COMMENTS**

Exceptional commercial property in a prime location! Situated on a highly visible corner lot with over 36,000+- cars passing daily, this property offers approximately 3,500 sq. ft. of flexible space in the heart of Somers Point\'s General Business (GB) zone. The ground floor features an open layout that can be divided into separate offices, with two entrances, plus a rear retail/office space. The second floor includes additional office space and a full bathroom, ideal for various business needs. The GB zoning allows for a wide range of uses, including retail shops, professional offices, restaurants, beauty salons, health clubs, and more. With its unbeatable location across from the new Chick-fil-A and Panera Bread, ample parking, and easy access to major roadways, this property is perfect for businesses looking to capitalize on high traffic and strong local growth. Don\'t miss this incredible opportunity to bring your business vision to life! Schedule your tour today and explore the potential of this outstanding commercial property.