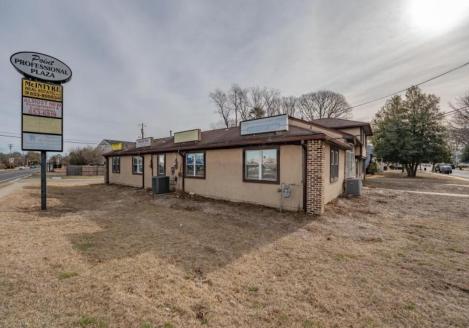

## COMMENTS

Exceptional commercial property in a prime location! Situated on a highly visible corner lot with over 36,000+- cars passing daily, this property offers approximately 3,500 sq. ft. of flexible space in the heart of Somers Point\'s General Business (GB) zone. The ground floor features an open layout that can be divided into separate offices, with two entrances, plus a rear retail/office space. The second floor includes additional office space and a full bathroom, ideal for various business needs. The GB zoning allows for a wide range of uses, including retail shops, professional offices, restaurants, beauty salons, health clubs, and more. With its unbeatable location across from the new Chick-fil-A and Panera Bread, ample parking, and easy access to major roadways, this property is perfect for businesses looking to capitalize on high traffic and strong local growth. Don\'t miss this incredible opportunity to bring your business vision to life! Schedule your tour today and explore the potential of this outstanding commercial property.