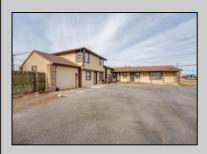

## **COMMENTS**

Exceptional commercial property in a prime location! Situated on a highly visible corner lot with over 36,000+- cars passing daily, this property offers approximately 3,500 sq. ft. of flexible space in the heart of Somers Point\'s General Business (GB) zone. The ground floor features an open layout that can be divided into separate offices, with two entrances, plus a rear retail/office space. The second floor includes additional office space and a full bathroom, ideal for various business needs. The GB zoning allows for a wide range of uses, including retail shops, professional offices, restaurants, beauty salons, health clubs, and more. With its unbeatable location across from the new Chick-fil-A and Panera Bread, ample parking, and easy access to major roadways, this property is perfect for businesses looking to capitalize on high traffic and strong local growth. Don\'t miss this incredible opportunity to bring your business vision to life! Schedule your tour today and explore the potential of this outstanding commercial property.