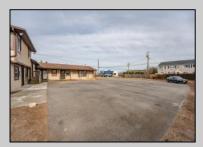

## **COMMENTS**

Exceptional commercial property in a prime location! Situated on a highly visible corner lot with over 36,000+- cars passing daily, this property offers approximately 3,500 sq. ft. of flexible space in the heart of Somers Point\'s General Business (GB) zone. The ground floor features an open layout that can be divided into separate offices, with two entrances, plus a rear retail/office space. The second floor includes additional office space and a full bathroom, ideal for various business needs. The GB zoning allows for a wide range of uses, including retail shops, professional offices, restaurants, beauty salons, health clubs, and more. With its unbeatable location across from the new Chick-fil-A and Panera Bread, ample parking, and easy access to major roadways, this property is perfect for businesses looking to capitalize on high traffic and strong local growth. Don\'t miss this incredible opportunity to bring your business vision to life! Schedule your tour today and explore the potential of this outstanding commercial property.