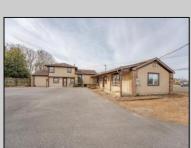

## **COMMENTS**

Exceptional commercial property in a prime location! Situated on a highly visible corner lot with over 36,000+- cars passing daily, this property offers approximately 3,500 sq. ft. of flexible space in the heart of Somers Point\'s General Business (GB) zone. The ground floor features an open layout that can be divided into separate offices, with two entrances, plus a rear retail/office space. The second floor includes additional office space and a full bathroom, ideal for various business needs. The GB zoning allows for a wide range of uses, including retail shops, professional offices, restaurants, beauty salons, health clubs, and more. With its unbeatable location across from the new Chick-fil-A and Panera Bread, ample parking, and easy access to major roadways, this property is perfect for businesses looking to capitalize on high traffic and strong local growth. Don\'t miss this incredible opportunity to bring your business vision to life! Schedule your tour today and explore the potential of this outstanding commercial property.