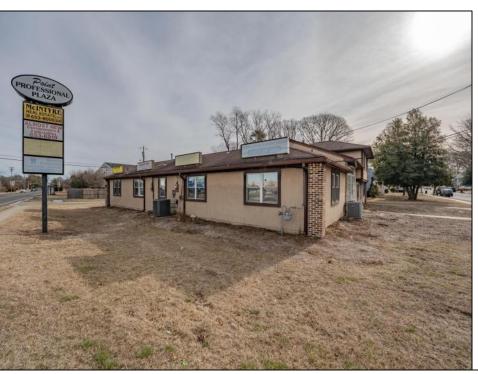

## **COMMENTS**

Exceptional commercial property in a prime location! Situated on a highly visible corner lot with over 36,000+- cars passing daily, this property offers approximately 3,500 sq. ft. of flexible space in the heart of Somers Point\'s General Business (GB) zone. The ground floor features an open layout that can be divided into separate offices, with two entrances, plus a rear retail/office space. The second floor includes additional office space and a full bathroom, ideal for various business needs. The GB zoning allows for a wide range of uses, including retail shops, professional offices, restaurants, beauty salons, health clubs, and more. With its unbeatable location across from the new Chick-fil-A and Panera Bread, ample parking, and easy access to major roadways, this property is perfect for businesses looking to capitalize on high traffic and strong local growth. Don\'t miss this incredible opportunity to bring your business vision to life! Schedule your tour today and explore the potential of this outstanding commercial property.