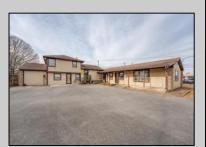

## **COMMENTS**

Exceptional commercial property in a prime location! Situated on a highly visible corner lot with over 36,000+- cars passing daily, this property offers approximately 3,500 sq. ft. of flexible space in the heart of Somers Point\'s General Business (GB) zone. The ground floor features an open layout that can be divided into separate offices, with two entrances, plus a rear retail/office space. The second floor includes additional office space and a full bathroom, ideal for various business needs. The GB zoning allows for a wide range of uses, including retail shops, professional offices, restaurants, beauty salons, health clubs, and more. With its unbeatable location across from the new Chick-fil-A and Panera Bread, ample parking, and easy access to major roadways, this property is perfect for businesses looking to capitalize on high traffic and strong local growth. Don\'t miss this incredible opportunity to bring your business vision to life! Schedule your tour today and explore the potential of this outstanding commercial property.