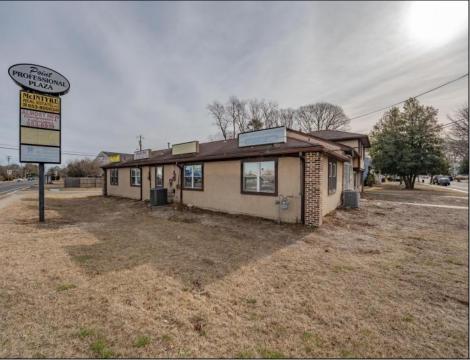

## COMMENTS

Exceptional commercial property in a prime location! Situated on a highly visible corner lot with over 36,000+- cars passing daily, this property offers approximately 3,500 sq. ft. of flexible space in the heart of Somers Point\'s General Business (GB) zone. The ground floor features an open layout that can be divided into separate offices, with two entrances, plus a rear retail/office space. The second floor includes additional office space and a full bathroom, ideal for various business needs. The GB zoning allows for a wide range of uses, including retail shops, professional offices, restaurants, beauty salons, health clubs, and more. With its unbeatable location across from the new Chick-fil-A and Panera Bread, ample parking, and easy access to major roadways, this property is perfect for businesses looking to capitalize on high traffic and strong local growth. Don/t miss this incredible opportunity to bring your business vision to life! Schedule your tour today and explore the potential of this outstanding commercial property.