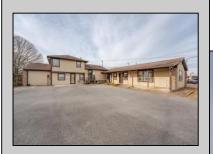

## COMMENTS

Exceptional commercial property in a prime location! Situated on a highly visible corner lot with over 36,000+- cars passing daily, this property offers approximately 3,500 sq. ft. of flexible space in the heart of Somers Point\'s General Business (GB) zone. The ground floor features an open layout that can be divided into separate offices, with two entrances, plus a rear retail/office space. The second floor includes additional office space and a full bathroom, ideal for various business needs. The GB zoning allows for a wide range of uses, including retail shops, professional offices, restaurants, beauty salons, health clubs, and more. With its unbeatable location across from the new Chick-fil-A and Panera Bread, ample parking, and easy access to major roadways, this property is perfect for businesses looking to capitalize on high traffic and strong local growth. Don/t miss this incredible opportunity to bring your business vision to life! Schedule your tour today and explore the potential of this outstanding commercial property.