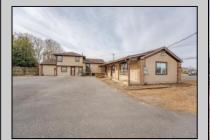

## COMMENTS

Exceptional commercial property in a prime location! Situated on a highly visible corner lot with over 36,000+- cars passing daily, this property offers approximately 3,500 sq. ft. of flexible space in the heart of Somers Point\'s General Business (GB) zone. The ground floor features an open layout that can be divided into separate offices, with two entrances, plus a rear retail/office space. The second floor includes additional office space and a full bathroom, ideal for various business needs. The GB zoning allows for a wide range of uses, including retail shops, professional offices, restaurants, beauty salons, health clubs, and more. With its unbeatable location across from the new Chick-fil-A and Panera Bread, ample parking, and easy access to major roadways, this property is perfect for businesses looking to capitalize on high traffic and strong local growth. Don/t miss this incredible opportunity to bring your business vision to life! Schedule your tour today and explore the potential of this outstanding commercial property.