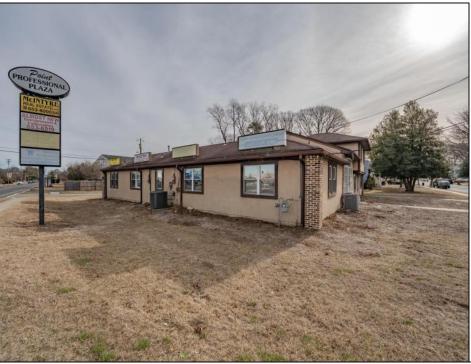

## COMMENTS

Exceptional commercial property in a prime location! Situated on a highly visible corner lot with over 36,000+- cars passing daily, this property offers approximately 3,500 sq. ft. of flexible space in the heart of Somers Point\'s General Business (GB) zone. The ground floor features an open layout that can be divided into separate offices, with two entrances, plus a rear retail/office space. The second floor includes additional office space and a full bathroom, ideal for various business needs. The GB zoning allows for a wide range of uses, including retail shops, professional offices, restaurants, beauty salons, health clubs, and more. With its unbeatable location across from the new Chick-fil-A and Panera Bread, ample parking, and easy access to major roadways, this property is perfect for businesses looking to capitalize on high traffic and strong local growth. Don\'t miss this incredible opportunity to bring your business vision to life! Schedule your tour today and explore the potential of this outstanding commercial property.