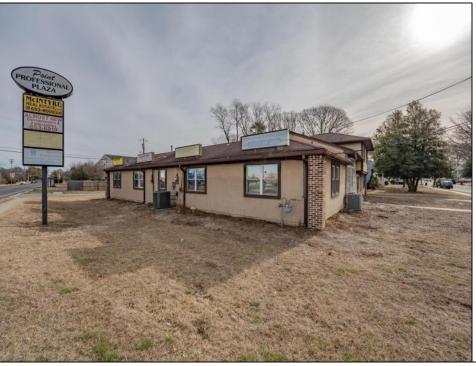

## COMMENTS

Exceptional commercial property in a prime location! Situated on a highly visible corner lot with over 36,000+- cars passing daily, this property offers approximately 3,500 sq. ft. of flexible space in the heart of Somers Point\'s General Business (GB) zone. The ground floor features an open layout that can be divided into separate offices, with two entrances, plus a rear retail/office space. The second floor includes additional office space and a full bathroom, ideal for various business needs. The GB zoning allows for a wide range of uses, including retail shops, professional offices, restaurants, beauty salons, health clubs, and more. With its unbeatable location across from the new Chick-fil-A and Panera Bread, ample parking, and easy access to major roadways, this property is perfect for businesses looking to capitalize on high traffic and strong local growth. Don\'t miss this incredible opportunity to bring your business vision to life! Schedule your tour today and explore the potential of this outstanding commercial property.

 PROPERTY DETAILS

 Heating
 Cooling
 HotWater
 Water

 Gas Natural
 Central Air
 Gas
 Public

Sewer Public

Ask for Patricia Moss Berger Realty Inc 3160 Asbury Avenue, Ocean City Call: 609-399-0076 Email to: tcm@bergerrealty.com