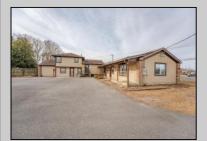

## COMMENTS

Exceptional commercial property in a prime location! Situated on a highly visible corner lot with over 36,000+- cars passing daily, this property offers approximately 3,500 sq. ft. of flexible space in the heart of Somers Point\'s General Business (GB) zone. The ground floor features an open layout that can be divided into separate offices, with two entrances, plus a rear retail/office space. The second floor includes additional office space and a full bathroom, ideal for various business needs. The GB zoning allows for a wide range of uses, including retail shops, professional offices, restaurants, beauty salons, health clubs, and more. With its unbeatable location across from the new Chick-fil-A and Panera Bread, ample parking, and easy access to major roadways, this property is perfect for businesses looking to capitalize on high traffic and strong local growth. Don\'t miss this incredible opportunity to bring your business vision to life! Schedule your tour today and explore the potential of this outstanding commercial property.