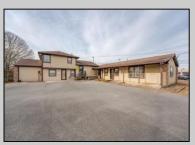

## **COMMENTS**

Exceptional commercial property in a prime location! Situated on a highly visible corner lot with over 36,000+- cars passing daily, this property offers approximately 3,500 sq. ft. of flexible space in the heart of Somers Point\'s General Business (GB) zone. The ground floor features an open layout that can be divided into separate offices, with two entrances, plus a rear retail/office space. The second floor includes additional office space and a full bathroom, ideal for various business needs. The GB zoning allows for a wide range of uses, including retail shops, professional offices, restaurants, beauty salons, health clubs, and more. With its unbeatable location across from the new Chick-fil-A and Panera Bread, ample parking, and easy access to major roadways, this property is perfect for businesses looking to capitalize on high traffic and strong local growth. Don\'t miss this incredible opportunity to bring your business vision to life! Schedule your tour today and explore the potential of this outstanding commercial property.