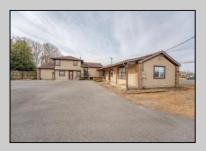

## **COMMENTS**

Exceptional commercial property in a prime location! Situated on a highly visible corner lot with over 36,000+- cars passing daily, this property offers approximately 3,500 sq. ft. of flexible space in the heart of Somers Point\'s General Business (GB) zone. The ground floor features an open layout that can be divided into separate offices, with two entrances, plus a rear retail/office space. The second floor includes additional office space and a full bathroom, ideal for various business needs. The GB zoning allows for a wide range of uses, including retail shops, professional offices, restaurants, beauty salons, health clubs, and more. With its unbeatable location across from the new Chick-fil-A and Panera Bread, ample parking, and easy access to major roadways, this property is perfect for businesses looking to capitalize on high traffic and strong local growth. Don\'t miss this incredible opportunity to bring your business vision to life! Schedule your tour today and explore the potential of this outstanding commercial property.