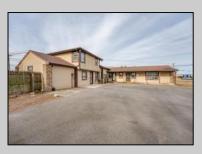

## **COMMENTS**

Exceptional commercial property in a prime location! Situated on a highly visible corner lot with over 36,000+- cars passing daily, this property offers approximately 3,500 sq. ft. of flexible space in the heart of Somers Point\'s General Business (GB) zone. The ground floor features an open layout that can be divided into separate offices, with two entrances, plus a rear retail/office space. The second floor includes additional office space and a full bathroom, ideal for various business needs. The GB zoning allows for a wide range of uses, including retail shops, professional offices, restaurants, beauty salons, health clubs, and more. With its unbeatable location across from the new Chick-fil-A and Panera Bread, ample parking, and easy access to major roadways, this property is perfect for businesses looking to capitalize on high traffic and strong local growth. Don\'t miss this incredible opportunity to bring your business vision to life! Schedule your tour today and explore the potential of this outstanding commercial property.