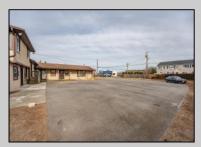

## **COMMENTS**

Exceptional commercial property in a prime location! Situated on a highly visible corner lot with over 36,000+- cars passing daily, this property offers approximately 3,500 sq. ft. of flexible space in the heart of Somers Point\'s General Business (GB) zone. The ground floor features an open layout that can be divided into separate offices, with two entrances, plus a rear retail/office space. The second floor includes additional office space and a full bathroom, ideal for various business needs. The GB zoning allows for a wide range of uses, including retail shops, professional offices, restaurants, beauty salons, health clubs, and more. With its unbeatable location across from the new Chick-fil-A and Panera Bread, ample parking, and easy access to major roadways, this property is perfect for businesses looking to capitalize on high traffic and strong local growth. Don\'t miss this incredible opportunity to bring your business vision to life! Schedule your tour today and explore the potential of this outstanding commercial property.