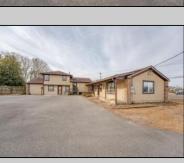

## **COMMENTS**

Exceptional commercial property in a prime location! Situated on a highly visible corner lot with over 36,000+- cars passing daily, this property offers approximately 3,500 sq. ft. of flexible space in the heart of Somers Point\'s General Business (GB) zone. The ground floor features an open layout that can be divided into separate offices, with two entrances, plus a rear retail/office space. The second floor includes additional office space and a full bathroom, ideal for various business needs. The GB zoning allows for a wide range of uses, including retail shops, professional offices, restaurants, beauty salons, health clubs, and more. With its unbeatable location across from the new Chick-fil-A and Panera Bread, ample parking, and easy access to major roadways, this property is perfect for businesses looking to capitalize on high traffic and strong local growth. Don\'t miss this incredible opportunity to bring your business vision to life! Schedule your tour today and explore the potential of this outstanding commercial property.