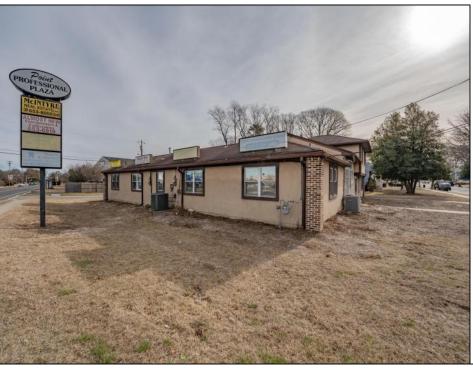

## **COMMENTS**

Exceptional commercial property in a prime location! Situated on a highly visible corner lot with over 36,000+- cars passing daily, this property offers approximately 3,500 sq. ft. of flexible space in the heart of Somers Point\'s General Business (GB) zone. The ground floor features an open layout that can be divided into separate offices, with two entrances, plus a rear retail/office space. The second floor includes additional office space and a full bathroom, ideal for various business needs. The GB zoning allows for a wide range of uses, including retail shops, professional offices, restaurants, beauty salons, health clubs, and more. With its unbeatable location across from the new Chick-fil-A and Panera Bread, ample parking, and easy access to major roadways, this property is perfect for businesses looking to capitalize on high traffic and strong local growth. Don\'t miss this incredible opportunity to bring your business vision to life! Schedule your tour today and explore the potential of this outstanding commercial property.