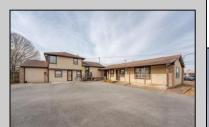

## **COMMENTS**

Exceptional commercial property in a prime location! Situated on a highly visible corner lot with over 36,000+- cars passing daily, this property offers approximately 3,500 sq. ft. of flexible space in the heart of Somers Point\'s General Business (GB) zone. The ground floor features an open layout that can be divided into separate offices, with two entrances, plus a rear retail/office space. The second floor includes additional office space and a full bathroom, ideal for various business needs. The GB zoning allows for a wide range of uses, including retail shops, professional offices, restaurants, beauty salons, health clubs, and more. With its unbeatable location across from the new Chick-fil-A and Panera Bread, ample parking, and easy access to major roadways, this property is perfect for businesses looking to capitalize on high traffic and strong local growth. Don\'t miss this incredible opportunity to bring your business vision to life! Schedule your tour today and explore the potential of this outstanding commercial property.