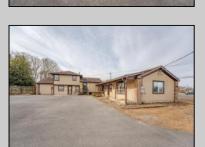

## **COMMENTS**

Exceptional commercial property in a prime location! Situated on a highly visible corner lot with over 36,000+- cars passing daily, this property offers approximately 3,500 sq. ft. of flexible space in the heart of Somers Point\'s General Business (GB) zone. The ground floor features an open layout that can be divided into separate offices, with two entrances, plus a rear retail/office space. The second floor includes additional office space and a full bathroom, ideal for various business needs. The GB zoning allows for a wide range of uses, including retail shops, professional offices, restaurants, beauty salons, health clubs, and more. With its unbeatable location across from the new Chick-fil-A and Panera Bread, ample parking, and easy access to major roadways, this property is perfect for businesses looking to capitalize on high traffic and strong local growth. Don\'t miss this incredible opportunity to bring your business vision to life! Schedule your tour today and explore the potential of this outstanding commercial property.