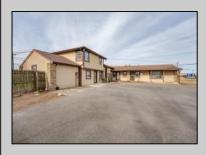

## **COMMENTS**

Exceptional commercial property in a prime location! Situated on a highly visible corner lot with over 36,000+- cars passing daily, this property offers approximately 3,500 sq. ft. of flexible space in the heart of Somers Point\'s General Business (GB) zone. The ground floor features an open layout that can be divided into separate offices, with two entrances, plus a rear retail/office space. The second floor includes additional office space and a full bathroom, ideal for various business needs. The GB zoning allows for a wide range of uses, including retail shops, professional offices, restaurants, beauty salons, health clubs, and more. With its unbeatable location across from the new Chick-fil-A and Panera Bread, ample parking, and easy access to major roadways, this property is perfect for businesses looking to capitalize on high traffic and strong local growth. Don\'t miss this incredible opportunity to bring your business vision to life! Schedule your tour today and explore the potential of this outstanding commercial property.