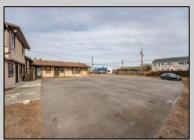

## **COMMENTS**

Exceptional commercial property in a prime location! Situated on a highly visible corner lot with over 36,000+- cars passing daily, this property offers approximately 3,500 sq. ft. of flexible space in the heart of Somers Point\'s General Business (GB) zone. The ground floor features an open layout that can be divided into separate offices, with two entrances, plus a rear retail/office space. The second floor includes additional office space and a full bathroom, ideal for various business needs. The GB zoning allows for a wide range of uses, including retail shops, professional offices, restaurants, beauty salons, health clubs, and more. With its unbeatable location across from the new Chick-fil-A and Panera Bread, ample parking, and easy access to major roadways, this property is perfect for businesses looking to capitalize on high traffic and strong local growth. Don\'t miss this incredible opportunity to bring your business vision to life! Schedule your tour today and explore the potential of this outstanding commercial property.