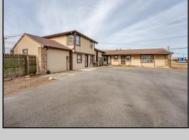

## **COMMENTS**

Exceptional commercial property in a prime location! Situated on a highly visible corner lot with over 36,000+- cars passing daily, this property offers approximately 3,500 sq. ft. of flexible space in the heart of Somers Point\'s General Business (GB) zone. The ground floor features an open layout that can be divided into separate offices, with two entrances, plus a rear retail/office space. The second floor includes additional office space and a full bathroom, ideal for various business needs. The GB zoning allows for a wide range of uses, including retail shops, professional offices, restaurants, beauty salons, health clubs, and more. With its unbeatable location across from the new Chick-fil-A and Panera Bread, ample parking, and easy access to major roadways, this property is perfect for businesses looking to capitalize on high traffic and strong local growth. Don\'t miss this incredible opportunity to bring your business vision to life! Schedule your tour today and explore the potential of this outstanding commercial property.