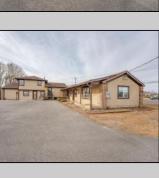

## **COMMENTS**

Exceptional commercial property in a prime location! Situated on a highly visible corner lot with over 36,000+- cars passing daily, this property offers approximately 3,500 sq. ft. of flexible space in the heart of Somers Point\'s General Business (GB) zone. The ground floor features an open layout that can be divided into separate offices, with two entrances, plus a rear retail/office space. The second floor includes additional office space and a full bathroom, ideal for various business needs. The GB zoning allows for a wide range of uses, including retail shops, professional offices, restaurants, beauty salons, health clubs, and more. With its unbeatable location across from the new Chick-fil-A and Panera Bread, ample parking, and easy access to major roadways, this property is perfect for businesses looking to capitalize on high traffic and strong local growth. Don\'t miss this incredible opportunity to bring your business vision to life! Schedule your tour today and explore the potential of this outstanding commercial property.