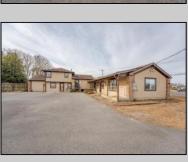

## **COMMENTS**

Exceptional commercial property in a prime location! Situated on a highly visible corner lot with over 36,000+- cars passing daily, this property offers approximately 3,500 sq. ft. of flexible space in the heart of Somers Point\'s General Business (GB) zone. The ground floor features an open layout that can be divided into separate offices, with two entrances, plus a rear retail/office space. The second floor includes additional office space and a full bathroom, ideal for various business needs. The GB zoning allows for a wide range of uses, including retail shops, professional offices, restaurants, beauty salons, health clubs, and more. With its unbeatable location across from the new Chick-fil-A and Panera Bread, ample parking, and easy access to major roadways, this property is perfect for businesses looking to capitalize on high traffic and strong local growth. Don\'t miss this incredible opportunity to bring your business vision to life! Schedule your tour today and explore the potential of this outstanding commercial property.