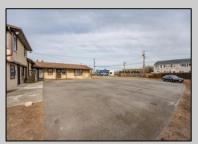

## **COMMENTS**

Exceptional commercial property in a prime location! Situated on a highly visible corner lot with over 36,000+- cars passing daily, this property offers approximately 3,500 sq. ft. of flexible space in the heart of Somers Point\'s General Business (GB) zone. The ground floor features an open layout that can be divided into separate offices, with two entrances, plus a rear retail/office space. The second floor includes additional office space and a full bathroom, ideal for various business needs. The GB zoning allows for a wide range of uses, including retail shops, professional offices, restaurants, beauty salons, health clubs, and more. With its unbeatable location across from the new Chick-fil-A and Panera Bread, ample parking, and easy access to major roadways, this property is perfect for businesses looking to capitalize on high traffic and strong local growth. Don\'t miss this incredible opportunity to bring your business vision to life! Schedule your tour today and explore the potential of this outstanding commercial property.