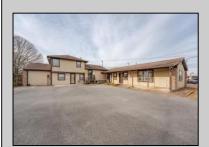

## **COMMENTS**

Exceptional commercial property in a prime location! Situated on a highly visible corner lot with over 36,000+- cars passing daily, this property offers approximately 3,500 sq. ft. of flexible space in the heart of Somers Point\'s General Business (GB) zone. The ground floor features an open layout that can be divided into separate offices, with two entrances, plus a rear retail/office space. The second floor includes additional office space and a full bathroom, ideal for various business needs. The GB zoning allows for a wide range of uses, including retail shops, professional offices, restaurants, beauty salons, health clubs, and more. With its unbeatable location across from the new Chick-fil-A and Panera Bread, ample parking, and easy access to major roadways, this property is perfect for businesses looking to capitalize on high traffic and strong local growth. Don\'t miss this incredible opportunity to bring your business vision to life! Schedule your tour today and explore the potential of this outstanding commercial property.