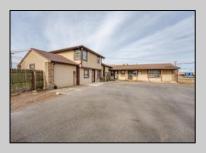

## **COMMENTS**

Exceptional commercial property in a prime location! Situated on a highly visible corner lot with over 36,000+- cars passing daily, this property offers approximately 3,500 sq. ft. of flexible space in the heart of Somers Point\'s General Business (GB) zone. The ground floor features an open layout that can be divided into separate offices, with two entrances, plus a rear retail/office space. The second floor includes additional office space and a full bathroom, ideal for various business needs. The GB zoning allows for a wide range of uses, including retail shops, professional offices, restaurants, beauty salons, health clubs, and more. With its unbeatable location across from the new Chick-fil-A and Panera Bread, ample parking, and easy access to major roadways, this property is perfect for businesses looking to capitalize on high traffic and strong local growth. Don\'t miss this incredible opportunity to bring your business vision to life! Schedule your tour today and explore the potential of this outstanding commercial property.