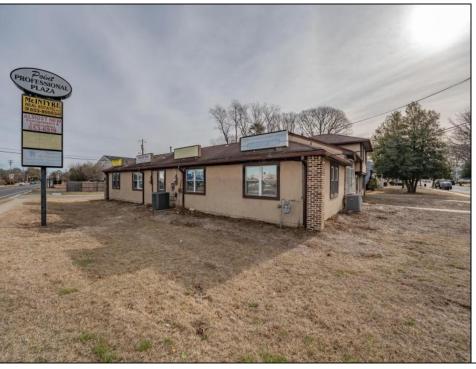

## **COMMENTS**

Exceptional commercial property in a prime location! Situated on a highly visible corner lot with over 36,000+- cars passing daily, this property offers approximately 3,500 sq. ft. of flexible space in the heart of Somers Point\'s General Business (GB) zone. The ground floor features an open layout that can be divided into separate offices, with two entrances, plus a rear retail/office space. The second floor includes additional office space and a full bathroom, ideal for various business needs. The GB zoning allows for a wide range of uses, including retail shops, professional offices, restaurants, beauty salons, health clubs, and more. With its unbeatable location across from the new Chick-fil-A and Panera Bread, ample parking, and easy access to major roadways, this property is perfect for businesses looking to capitalize on high traffic and strong local growth. Don\'t miss this incredible opportunity to bring your business vision to life! Schedule your tour today and explore the potential of this outstanding commercial property.

## PROPERTY DETAILS

HeatingCoolingHotWaterWaterGas NaturalCentral AirGasPublic

Sewer Public

Ask for Michael Maina Berger Realty Inc 3160 Asbury Avenue, Ocean City Call: 609-399-0076

Email to: mai@bergerrealty.com