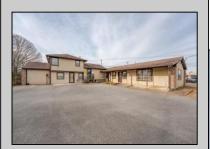

## **COMMENTS**

Exceptional commercial property in a prime location! Situated on a highly visible corner lot with over 36,000+- cars passing daily, this property offers approximately 3,500 sq. ft. of flexible space in the heart of Somers Point\'s General Business (GB) zone. The ground floor features an open layout that can be divided into separate offices, with two entrances, plus a rear retail/office space. The second floor includes additional office space and a full bathroom, ideal for various business needs. The GB zoning allows for a wide range of uses, including retail shops, professional offices, restaurants, beauty salons, health clubs, and more. With its unbeatable location across from the new Chick-fil-A and Panera Bread, ample parking, and easy access to major roadways, this property is perfect for businesses looking to capitalize on high traffic and strong local growth. Don\'t miss this incredible opportunity to bring your business vision to life! Schedule your tour today and explore the potential of this outstanding commercial property.