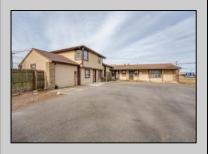

## **COMMENTS**

Exceptional commercial property in a prime location! Situated on a highly visible corner lot with over 36,000+- cars passing daily, this property offers approximately 3,500 sq. ft. of flexible space in the heart of Somers Point\'s General Business (GB) zone. The ground floor features an open layout that can be divided into separate offices, with two entrances, plus a rear retail/office space. The second floor includes additional office space and a full bathroom, ideal for various business needs. The GB zoning allows for a wide range of uses, including retail shops, professional offices, restaurants, beauty salons, health clubs, and more. With its unbeatable location across from the new Chick-fil-A and Panera Bread, ample parking, and easy access to major roadways, this property is perfect for businesses looking to capitalize on high traffic and strong local growth. Don\'t miss this incredible opportunity to bring your business vision to life! Schedule your tour today and explore the potential of this outstanding commercial property.