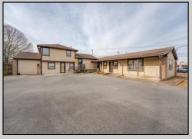

## **COMMENTS**

Exceptional commercial property in a prime location! Situated on a highly visible corner lot with over 36,000+- cars passing daily, this property offers approximately 3,500 sq. ft. of flexible space in the heart of Somers Point\'s General Business (GB) zone. The ground floor features an open layout that can be divided into separate offices, with two entrances, plus a rear retail/office space. The second floor includes additional office space and a full bathroom, ideal for various business needs. The GB zoning allows for a wide range of uses, including retail shops, professional offices, restaurants, beauty salons, health clubs, and more. With its unbeatable location across from the new Chick-fil-A and Panera Bread, ample parking, and easy access to major roadways, this property is perfect for businesses looking to capitalize on high traffic and strong local growth. Don\'t miss this incredible opportunity to bring your business vision to life! Schedule your tour today and explore the potential of this outstanding commercial property.