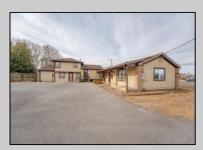

## **COMMENTS**

Exceptional commercial property in a prime location! Situated on a highly visible corner lot with over 36,000+- cars passing daily, this property offers approximately 3,500 sq. ft. of flexible space in the heart of Somers Point\'s General Business (GB) zone. The ground floor features an open layout that can be divided into separate offices, with two entrances, plus a rear retail/office space. The second floor includes additional office space and a full bathroom, ideal for various business needs. The GB zoning allows for a wide range of uses, including retail shops, professional offices, restaurants, beauty salons, health clubs, and more. With its unbeatable location across from the new Chick-fil-A and Panera Bread, ample parking, and easy access to major roadways, this property is perfect for businesses looking to capitalize on high traffic and strong local growth. Don\'t miss this incredible opportunity to bring your business vision to life! Schedule your tour today and explore the potential of this outstanding commercial property.