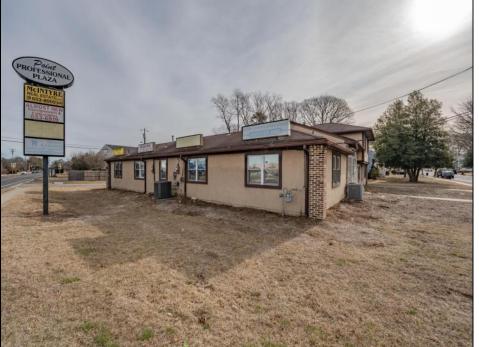

## COMMENTS

Exceptional commercial property in a prime location! Situated on a highly visible corner lot with over 36,000+- cars passing daily, this property offers approximately 3,500 sq. ft. of flexible space in the heart of Somers Point\'s General Business (GB) zone. The ground floor features an open layout that can be divided into separate offices, with two entrances, plus a rear retail/office space. The second floor includes additional office space and a full bathroom, ideal for various business needs. The GB zoning allows for a wide range of uses, including retail shops, professional offices, restaurants, beauty salons, health clubs, and more. With its unbeatable location across from the new Chick-fil-A and Panera Bread, ample parking, and easy access to major roadways, this property is perfect for businesses looking to capitalize on high traffic and strong local growth. Don\'t miss this incredible opportunity to bring your business vision to life! Schedule your tour today and explore the potential of this outstanding commercial property.