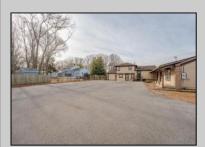

## **COMMENTS**

Exceptional commercial property in a prime location! Situated on a highly visible corner lot with over 36,000+- cars passing daily, this property offers approximately 3,500 sq. ft. of flexible space in the heart of Somers Point\'s General Business (GB) zone. The ground floor features an open layout that can be divided into separate offices, with two entrances, plus a rear retail/office space. The second floor includes additional office space and a full bathroom, ideal for various business needs. The GB zoning allows for a wide range of uses, including retail shops, professional offices, restaurants, beauty salons, health clubs, and more. With its unbeatable location across from the new Chick-fil-A and Panera Bread, ample parking, and easy access to major roadways, this property is perfect for businesses looking to capitalize on high traffic and strong local growth. Don\'t miss this incredible opportunity to bring your business vision to life! Schedule your tour today and explore the potential of this outstanding commercial property.