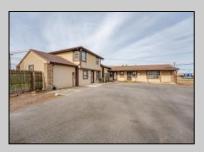

## **COMMENTS**

Exceptional commercial property in a prime location! Situated on a highly visible corner lot with over 36,000+- cars passing daily, this property offers approximately 3,500 sq. ft. of flexible space in the heart of Somers Point\'s General Business (GB) zone. The ground floor features an open layout that can be divided into separate offices, with two entrances, plus a rear retail/office space. The second floor includes additional office space and a full bathroom, ideal for various business needs. The GB zoning allows for a wide range of uses, including retail shops, professional offices, restaurants, beauty salons, health clubs, and more. With its unbeatable location across from the new Chick-fil-A and Panera Bread, ample parking, and easy access to major roadways, this property is perfect for businesses looking to capitalize on high traffic and strong local growth. Don\'t miss this incredible opportunity to bring your business vision to life! Schedule your tour today and explore the potential of this outstanding commercial property.