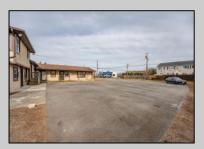

## **COMMENTS**

Exceptional commercial property in a prime location! Situated on a highly visible corner lot with over 36,000+- cars passing daily, this property offers approximately 3,500 sq. ft. of flexible space in the heart of Somers Point\'s General Business (GB) zone. The ground floor features an open layout that can be divided into separate offices, with two entrances, plus a rear retail/office space. The second floor includes additional office space and a full bathroom, ideal for various business needs. The GB zoning allows for a wide range of uses, including retail shops, professional offices, restaurants, beauty salons, health clubs, and more. With its unbeatable location across from the new Chick-fil-A and Panera Bread, ample parking, and easy access to major roadways, this property is perfect for businesses looking to capitalize on high traffic and strong local growth. Don\'t miss this incredible opportunity to bring your business vision to life! Schedule your tour today and explore the potential of this outstanding commercial property.