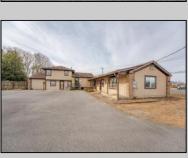

## **COMMENTS**

Exceptional commercial property in a prime location! Situated on a highly visible corner lot with over 36,000+- cars passing daily, this property offers approximately 3,500 sq. ft. of flexible space in the heart of Somers Point\'s General Business (GB) zone. The ground floor features an open layout that can be divided into separate offices, with two entrances, plus a rear retail/office space. The second floor includes additional office space and a full bathroom, ideal for various business needs. The GB zoning allows for a wide range of uses, including retail shops, professional offices, restaurants, beauty salons, health clubs, and more. With its unbeatable location across from the new Chick-fil-A and Panera Bread, ample parking, and easy access to major roadways, this property is perfect for businesses looking to capitalize on high traffic and strong local growth. Don\'t miss this incredible opportunity to bring your business vision to life! Schedule your tour today and explore the potential of this outstanding commercial property.