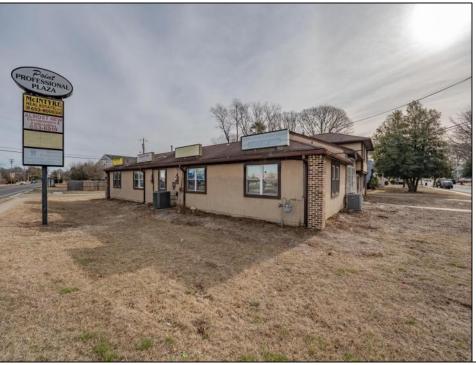

## COMMENTS

Exceptional commercial property in a prime location! Situated on a highly visible corner lot with over 36,000+- cars passing daily, this property offers approximately 3,500 sq. ft. of flexible space in the heart of Somers Point\'s General Business (GB) zone. The ground floor features an open layout that can be divided into separate offices, with two entrances, plus a rear retail/office space. The second floor includes additional office space and a full bathroom, ideal for various business needs. The GB zoning allows for a wide range of uses, including retail shops, professional offices, restaurants, beauty salons, health clubs, and more. With its unbeatable location across from the new Chick-fil-A and Panera Bread, ample parking, and easy access to major roadways, this property is perfect for businesses looking to capitalize on high traffic and strong local growth. Don\'t miss this incredible opportunity to bring your business vision to life! Schedule your tour today and explore the potential of this outstanding commercial property.