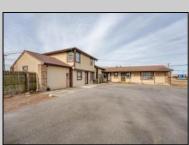

## **COMMENTS**

Exceptional commercial property in a prime location! Situated on a highly visible corner lot with over 36,000+- cars passing daily, this property offers approximately 3,500 sq. ft. of flexible space in the heart of Somers Point\'s General Business (GB) zone. The ground floor features an open layout that can be divided into separate offices, with two entrances, plus a rear retail/office space. The second floor includes additional office space and a full bathroom, ideal for various business needs. The GB zoning allows for a wide range of uses, including retail shops, professional offices, restaurants, beauty salons, health clubs, and more. With its unbeatable location across from the new Chick-fil-A and Panera Bread, ample parking, and easy access to major roadways, this property is perfect for businesses looking to capitalize on high traffic and strong local growth. Don\'t miss this incredible opportunity to bring your business vision to life! Schedule your tour today and explore the potential of this outstanding commercial property.