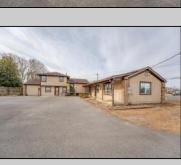

## **COMMENTS**

Exceptional commercial property in a prime location! Situated on a highly visible corner lot with over 36,000+- cars passing daily, this property offers approximately 3,500 sq. ft. of flexible space in the heart of Somers Point\'s General Business (GB) zone. The ground floor features an open layout that can be divided into separate offices, with two entrances, plus a rear retail/office space. The second floor includes additional office space and a full bathroom, ideal for various business needs. The GB zoning allows for a wide range of uses, including retail shops, professional offices, restaurants, beauty salons, health clubs, and more. With its unbeatable location across from the new Chick-fil-A and Panera Bread, ample parking, and easy access to major roadways, this property is perfect for businesses looking to capitalize on high traffic and strong local growth. Don\'t miss this incredible opportunity to bring your business vision to life! Schedule your tour today and explore the potential of this outstanding commercial property.