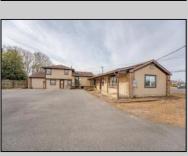

## **COMMENTS**

Exceptional commercial property in a prime location! Situated on a highly visible corner lot with over 36,000+- cars passing daily, this property offers approximately 3,500 sq. ft. of flexible space in the heart of Somers Point\'s General Business (GB) zone. The ground floor features an open layout that can be divided into separate offices, with two entrances, plus a rear retail/office space. The second floor includes additional office space and a full bathroom, ideal for various business needs. The GB zoning allows for a wide range of uses, including retail shops, professional offices, restaurants, beauty salons, health clubs, and more. With its unbeatable location across from the new Chick-fil-A and Panera Bread, ample parking, and easy access to major roadways, this property is perfect for businesses looking to capitalize on high traffic and strong local growth. Don\'t miss this incredible opportunity to bring your business vision to life! Schedule your tour today and explore the potential of this outstanding commercial property.