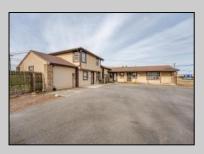

## **COMMENTS**

Exceptional commercial property in a prime location! Situated on a highly visible corner lot with over 36,000+- cars passing daily, this property offers approximately 3,500 sq. ft. of flexible space in the heart of Somers Point\'s General Business (GB) zone. The ground floor features an open layout that can be divided into separate offices, with two entrances, plus a rear retail/office space. The second floor includes additional office space and a full bathroom, ideal for various business needs. The GB zoning allows for a wide range of uses, including retail shops, professional offices, restaurants, beauty salons, health clubs, and more. With its unbeatable location across from the new Chick-fil-A and Panera Bread, ample parking, and easy access to major roadways, this property is perfect for businesses looking to capitalize on high traffic and strong local growth. Don\'t miss this incredible opportunity to bring your business vision to life! Schedule your tour today and explore the potential of this outstanding commercial property.