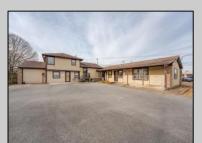

## **COMMENTS**

Exceptional commercial property in a prime location! Situated on a highly visible corner lot with over 36,000+- cars passing daily, this property offers approximately 3,500 sq. ft. of flexible space in the heart of Somers Point\'s General Business (GB) zone. The ground floor features an open layout that can be divided into separate offices, with two entrances, plus a rear retail/office space. The second floor includes additional office space and a full bathroom, ideal for various business needs. The GB zoning allows for a wide range of uses, including retail shops, professional offices, restaurants, beauty salons, health clubs, and more. With its unbeatable location across from the new Chick-fil-A and Panera Bread, ample parking, and easy access to major roadways, this property is perfect for businesses looking to capitalize on high traffic and strong local growth. Don\'t miss this incredible opportunity to bring your business vision to life! Schedule your tour today and explore the potential of this outstanding commercial property.