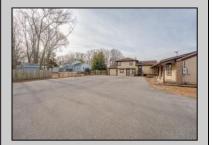

## **COMMENTS**

Exceptional commercial property in a prime location! Situated on a highly visible corner lot with over 36,000+- cars passing daily, this property offers approximately 3,500 sq. ft. of flexible space in the heart of Somers Point\'s General Business (GB) zone. The ground floor features an open layout that can be divided into separate offices, with two entrances, plus a rear retail/office space. The second floor includes additional office space and a full bathroom, ideal for various business needs. The GB zoning allows for a wide range of uses, including retail shops, professional offices, restaurants, beauty salons, health clubs, and more. With its unbeatable location across from the new Chick-fil-A and Panera Bread, ample parking, and easy access to major roadways, this property is perfect for businesses looking to capitalize on high traffic and strong local growth. Don\'t miss this incredible opportunity to bring your business vision to life! Schedule your tour today and explore the potential of this outstanding commercial property.