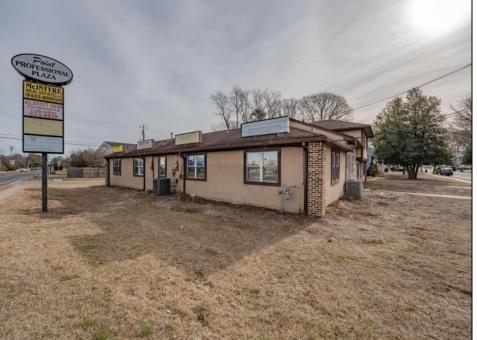

## **COMMENTS**

Exceptional commercial property in a prime location! Situated on a highly visible corner lot with over 36,000+- cars passing daily, this property offers approximately 3,500 sq. ft. of flexible space in the heart of Somers Point\'s General Business (GB) zone. The ground floor features an open layout that can be divided into separate offices, with two entrances, plus a rear retail/office space. The second floor includes additional office space and a full bathroom, ideal for various business needs. The GB zoning allows for a wide range of uses, including retail shops, professional offices, restaurants, beauty salons, health clubs, and more. With its unbeatable location across from the new Chick-fil-A and Panera Bread, ample parking, and easy access to major roadways, this property is perfect for businesses looking to capitalize on high traffic and strong local growth. Don\'t miss this incredible opportunity to bring your business vision to life! Schedule your tour today and explore the potential of this outstanding commercial property.