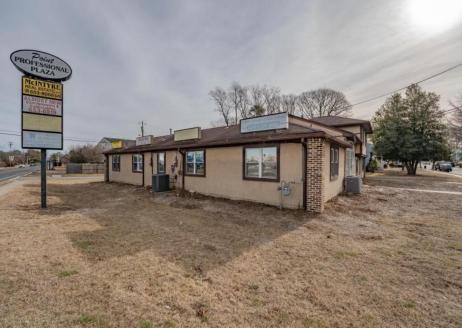

## COMMENTS

Exceptional commercial property in a prime location! Situated on a highly visible corner lot with over 36,000+- cars passing daily, this property offers approximately 3,500 sq. ft. of flexible space in the heart of Somers Point\'s General Business (GB) zone. The ground floor features an open layout that can be divided into separate offices, with two entrances, plus a rear retail/office space. The second floor includes additional office space and a full bathroom, ideal for various business needs. The GB zoning allows for a wide range of uses, including retail shops, professional offices, restaurants, beauty salons, health clubs, and more. With its unbeatable location across from the new Chick-fil-A and Panera Bread, ample parking, and easy access to major roadways, this property is perfect for businesses looking to capitalize on high traffic and strong local growth. Don\'t miss this incredible opportunity to bring your business vision to life! Schedule your tour today and explore the potential of this outstanding commercial property.