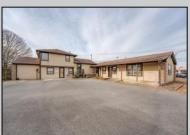

## **COMMENTS**

Exceptional commercial property in a prime location! Situated on a highly visible corner lot with over 36,000+- cars passing daily, this property offers approximately 3,500 sq. ft. of flexible space in the heart of Somers Point\'s General Business (GB) zone. The ground floor features an open layout that can be divided into separate offices, with two entrances, plus a rear retail/office space. The second floor includes additional office space and a full bathroom, ideal for various business needs. The GB zoning allows for a wide range of uses, including retail shops, professional offices, restaurants, beauty salons, health clubs, and more. With its unbeatable location across from the new Chick-fil-A and Panera Bread, ample parking, and easy access to major roadways, this property is perfect for businesses looking to capitalize on high traffic and strong local growth. Don\'t miss this incredible opportunity to bring your business vision to life! Schedule your tour today and explore the potential of this outstanding commercial property.