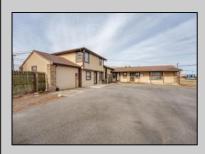

## **COMMENTS**

Exceptional commercial property in a prime location! Situated on a highly visible corner lot with over 36,000+- cars passing daily, this property offers approximately 3,500 sq. ft. of flexible space in the heart of Somers Point\'s General Business (GB) zone. The ground floor features an open layout that can be divided into separate offices, with two entrances, plus a rear retail/office space. The second floor includes additional office space and a full bathroom, ideal for various business needs. The GB zoning allows for a wide range of uses, including retail shops, professional offices, restaurants, beauty salons, health clubs, and more. With its unbeatable location across from the new Chick-fil-A and Panera Bread, ample parking, and easy access to major roadways, this property is perfect for businesses looking to capitalize on high traffic and strong local growth. Don\'t miss this incredible opportunity to bring your business vision to life! Schedule your tour today and explore the potential of this outstanding commercial property.