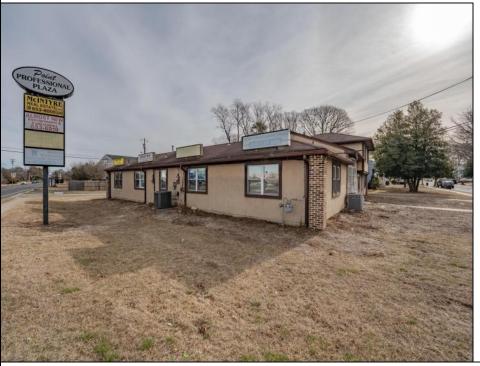

## **COMMENTS**

Exceptional commercial property in a prime location! Situated on a highly visible corner lot with over 36,000+- cars passing daily, this property offers approximately 3,500 sq. ft. of flexible space in the heart of Somers Point\'s General Business (GB) zone. The ground floor features an open layout that can be divided into separate offices, with two entrances, plus a rear retail/office space. The second floor includes additional office space and a full bathroom, ideal for various business needs. The GB zoning allows for a wide range of uses, including retail shops, professional offices, restaurants, beauty salons, health clubs, and more. With its unbeatable location across from the new Chick-fil-A and Panera Bread, ample parking, and easy access to major roadways, this property is perfect for businesses looking to capitalize on high traffic and strong local growth. Don\'t miss this incredible opportunity to bring your business vision to life! Schedule your tour today and explore the potential of this outstanding commercial property.