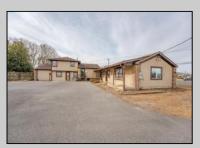

## **COMMENTS**

Exceptional commercial property in a prime location! Situated on a highly visible corner lot with over 36,000+- cars passing daily, this property offers approximately 3,500 sq. ft. of flexible space in the heart of Somers Point\'s General Business (GB) zone. The ground floor features an open layout that can be divided into separate offices, with two entrances, plus a rear retail/office space. The second floor includes additional office space and a full bathroom, ideal for various business needs. The GB zoning allows for a wide range of uses, including retail shops, professional offices, restaurants, beauty salons, health clubs, and more. With its unbeatable location across from the new Chick-fil-A and Panera Bread, ample parking, and easy access to major roadways, this property is perfect for businesses looking to capitalize on high traffic and strong local growth. Don\'t miss this incredible opportunity to bring your business vision to life! Schedule your tour today and explore the potential of this outstanding commercial property.