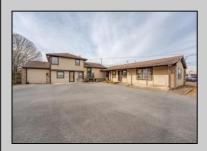

## **COMMENTS**

Exceptional commercial property in a prime location! Situated on a highly visible corner lot with over 36,000+- cars passing daily, this property offers approximately 3,500 sq. ft. of flexible space in the heart of Somers Point\'s General Business (GB) zone. The ground floor features an open layout that can be divided into separate offices, with two entrances, plus a rear retail/office space. The second floor includes additional office space and a full bathroom, ideal for various business needs. The GB zoning allows for a wide range of uses, including retail shops, professional offices, restaurants, beauty salons, health clubs, and more. With its unbeatable location across from the new Chick-fil-A and Panera Bread, ample parking, and easy access to major roadways, this property is perfect for businesses looking to capitalize on high traffic and strong local growth. Don\'t miss this incredible opportunity to bring your business vision to life! Schedule your tour today and explore the potential of this outstanding commercial property.