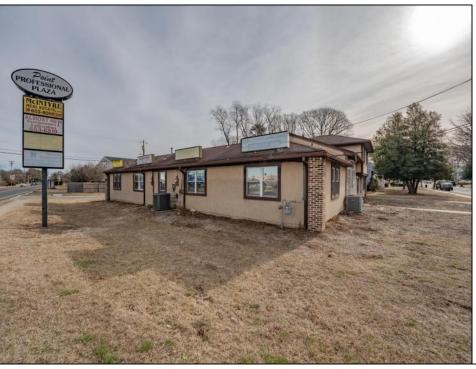

## COMMENTS

Exceptional commercial property in a prime location! Situated on a highly visible corner lot with over 36,000+- cars passing daily, this property offers approximately 3,500 sq. ft. of flexible space in the heart of Somers Point\'s General Business (GB) zone. The ground floor features an open layout that can be divided into separate offices, with two entrances, plus a rear retail/office space. The second floor includes additional office space and a full bathroom, ideal for various business needs. The GB zoning allows for a wide range of uses, including retail shops, professional offices, restaurants, beauty salons, health clubs, and more. With its unbeatable location across from the new Chick-fil-A and Panera Bread, ample parking, and easy access to major roadways, this property is perfect for businesses looking to capitalize on high traffic and strong local growth. Don\'t miss this incredible opportunity to bring your business vision to life! Schedule your tour today and explore the potential of this outstanding commercial property.