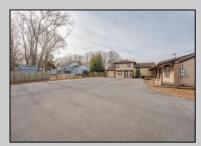

## COMMENTS

Exceptional commercial property in a prime location! Situated on a highly visible corner lot with over 36,000+- cars passing daily, this property offers approximately 3,500 sq. ft. of flexible space in the heart of Somers Point\'s General Business (GB) zone. The ground floor features an open layout that can be divided into separate offices, with two entrances, plus a rear retail/office space. The second floor includes additional office space and a full bathroom, ideal for various business needs. The GB zoning allows for a wide range of uses, including retail shops, professional offices, restaurants, beauty salons, health clubs, and more. With its unbeatable location across from the new Chick-fil-A and Panera Bread, ample parking, and easy access to major roadways, this property is perfect for businesses looking to capitalize on high traffic and strong local growth. Don\'t miss this incredible opportunity to bring your business vision to life! Schedule your tour today and explore the potential of this outstanding commercial property.