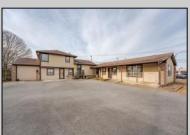

## **COMMENTS**

Exceptional commercial property in a prime location! Situated on a highly visible corner lot with over 36,000+- cars passing daily, this property offers approximately 3,500 sq. ft. of flexible space in the heart of Somers Point\'s General Business (GB) zone. The ground floor features an open layout that can be divided into separate offices, with two entrances, plus a rear retail/office space. The second floor includes additional office space and a full bathroom, ideal for various business needs. The GB zoning allows for a wide range of uses, including retail shops, professional offices, restaurants, beauty salons, health clubs, and more. With its unbeatable location across from the new Chick-fil-A and Panera Bread, ample parking, and easy access to major roadways, this property is perfect for businesses looking to capitalize on high traffic and strong local growth. Don\'t miss this incredible opportunity to bring your business vision to life! Schedule your tour today and explore the potential of this outstanding commercial property.