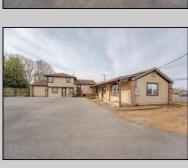

## **COMMENTS**

Exceptional commercial property in a prime location! Situated on a highly visible corner lot with over 36,000+- cars passing daily, this property offers approximately 3,500 sq. ft. of flexible space in the heart of Somers Point\'s General Business (GB) zone. The ground floor features an open layout that can be divided into separate offices, with two entrances, plus a rear retail/office space. The second floor includes additional office space and a full bathroom, ideal for various business needs. The GB zoning allows for a wide range of uses, including retail shops, professional offices, restaurants, beauty salons, health clubs, and more. With its unbeatable location across from the new Chick-fil-A and Panera Bread, ample parking, and easy access to major roadways, this property is perfect for businesses looking to capitalize on high traffic and strong local growth. Don\'t miss this incredible opportunity to bring your business vision to life! Schedule your tour today and explore the potential of this outstanding commercial property.