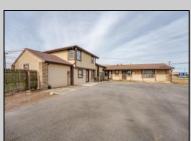

## **COMMENTS**

Exceptional commercial property in a prime location! Situated on a highly visible corner lot with over 36,000+- cars passing daily, this property offers approximately 3,500 sq. ft. of flexible space in the heart of Somers Point\'s General Business (GB) zone. The ground floor features an open layout that can be divided into separate offices, with two entrances, plus a rear retail/office space. The second floor includes additional office space and a full bathroom, ideal for various business needs. The GB zoning allows for a wide range of uses, including retail shops, professional offices, restaurants, beauty salons, health clubs, and more. With its unbeatable location across from the new Chick-fil-A and Panera Bread, ample parking, and easy access to major roadways, this property is perfect for businesses looking to capitalize on high traffic and strong local growth. Don\'t miss this incredible opportunity to bring your business vision to life! Schedule your tour today and explore the potential of this outstanding commercial property.