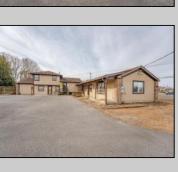

## **COMMENTS**

Exceptional commercial property in a prime location! Situated on a highly visible corner lot with over 36,000+- cars passing daily, this property offers approximately 3,500 sq. ft. of flexible space in the heart of Somers Point\'s General Business (GB) zone. The ground floor features an open layout that can be divided into separate offices, with two entrances, plus a rear retail/office space. The second floor includes additional office space and a full bathroom, ideal for various business needs. The GB zoning allows for a wide range of uses, including retail shops, professional offices, restaurants, beauty salons, health clubs, and more. With its unbeatable location across from the new Chick-fil-A and Panera Bread, ample parking, and easy access to major roadways, this property is perfect for businesses looking to capitalize on high traffic and strong local growth. Don\'t miss this incredible opportunity to bring your business vision to life! Schedule your tour today and explore the potential of this outstanding commercial property.