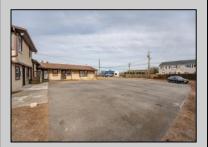

## **COMMENTS**

Exceptional commercial property in a prime location! Situated on a highly visible corner lot with over 36,000+- cars passing daily, this property offers approximately 3,500 sq. ft. of flexible space in the heart of Somers Point\'s General Business (GB) zone. The ground floor features an open layout that can be divided into separate offices, with two entrances, plus a rear retail/office space. The second floor includes additional office space and a full bathroom, ideal for various business needs. The GB zoning allows for a wide range of uses, including retail shops, professional offices, restaurants, beauty salons, health clubs, and more. With its unbeatable location across from the new Chick-fil-A and Panera Bread, ample parking, and easy access to major roadways, this property is perfect for businesses looking to capitalize on high traffic and strong local growth. Don\'t miss this incredible opportunity to bring your business vision to life! Schedule your tour today and explore the potential of this outstanding commercial property.