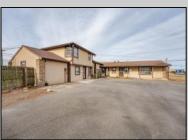

## **COMMENTS**

Exceptional commercial property in a prime location! Situated on a highly visible corner lot with over 36,000+- cars passing daily, this property offers approximately 3,500 sq. ft. of flexible space in the heart of Somers Point\'s General Business (GB) zone. The ground floor features an open layout that can be divided into separate offices, with two entrances, plus a rear retail/office space. The second floor includes additional office space and a full bathroom, ideal for various business needs. The GB zoning allows for a wide range of uses, including retail shops, professional offices, restaurants, beauty salons, health clubs, and more. With its unbeatable location across from the new Chick-fil-A and Panera Bread, ample parking, and easy access to major roadways, this property is perfect for businesses looking to capitalize on high traffic and strong local growth. Don\'t miss this incredible opportunity to bring your business vision to life! Schedule your tour today and explore the potential of this outstanding commercial property.