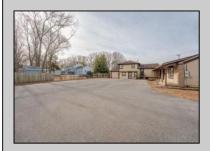

## **COMMENTS**

Exceptional commercial property in a prime location! Situated on a highly visible corner lot with over 36,000+- cars passing daily, this property offers approximately 3,500 sq. ft. of flexible space in the heart of Somers Point\'s General Business (GB) zone. The ground floor features an open layout that can be divided into separate offices, with two entrances, plus a rear retail/office space. The second floor includes additional office space and a full bathroom, ideal for various business needs. The GB zoning allows for a wide range of uses, including retail shops, professional offices, restaurants, beauty salons, health clubs, and more. With its unbeatable location across from the new Chick-fil-A and Panera Bread, ample parking, and easy access to major roadways, this property is perfect for businesses looking to capitalize on high traffic and strong local growth. Don\'t miss this incredible opportunity to bring your business vision to life! Schedule your tour today and explore the potential of this outstanding commercial property.