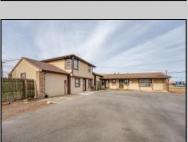

## **COMMENTS**

Exceptional commercial property in a prime location! Situated on a highly visible corner lot with over 36,000+- cars passing daily, this property offers approximately 3,500 sq. ft. of flexible space in the heart of Somers Point\'s General Business (GB) zone. The ground floor features an open layout that can be divided into separate offices, with two entrances, plus a rear retail/office space. The second floor includes additional office space and a full bathroom, ideal for various business needs. The GB zoning allows for a wide range of uses, including retail shops, professional offices, restaurants, beauty salons, health clubs, and more. With its unbeatable location across from the new Chick-fil-A and Panera Bread, ample parking, and easy access to major roadways, this property is perfect for businesses looking to capitalize on high traffic and strong local growth. Don\'t miss this incredible opportunity to bring your business vision to life! Schedule your tour today and explore the potential of this outstanding commercial property.