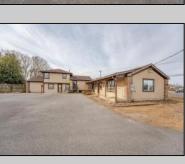

## **COMMENTS**

Exceptional commercial property in a prime location! Situated on a highly visible corner lot with over 36,000+- cars passing daily, this property offers approximately 3,500 sq. ft. of flexible space in the heart of Somers Point\'s General Business (GB) zone. The ground floor features an open layout that can be divided into separate offices, with two entrances, plus a rear retail/office space. The second floor includes additional office space and a full bathroom, ideal for various business needs. The GB zoning allows for a wide range of uses, including retail shops, professional offices, restaurants, beauty salons, health clubs, and more. With its unbeatable location across from the new Chick-fil-A and Panera Bread, ample parking, and easy access to major roadways, this property is perfect for businesses looking to capitalize on high traffic and strong local growth. Don\'t miss this incredible opportunity to bring your business vision to life! Schedule your tour today and explore the potential of this outstanding commercial property.