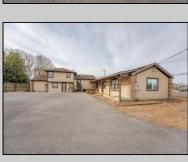

## **COMMENTS**

Exceptional commercial property in a prime location! Situated on a highly visible corner lot with over 36,000+- cars passing daily, this property offers approximately 3,500 sq. ft. of flexible space in the heart of Somers Point\'s General Business (GB) zone. The ground floor features an open layout that can be divided into separate offices, with two entrances, plus a rear retail/office space. The second floor includes additional office space and a full bathroom, ideal for various business needs. The GB zoning allows for a wide range of uses, including retail shops, professional offices, restaurants, beauty salons, health clubs, and more. With its unbeatable location across from the new Chick-fil-A and Panera Bread, ample parking, and easy access to major roadways, this property is perfect for businesses looking to capitalize on high traffic and strong local growth. Don\'t miss this incredible opportunity to bring your business vision to life! Schedule your tour today and explore the potential of this outstanding commercial property.