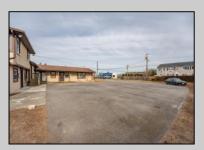

## **COMMENTS**

Exceptional commercial property in a prime location! Situated on a highly visible corner lot with over 36,000+- cars passing daily, this property offers approximately 3,500 sq. ft. of flexible space in the heart of Somers Point\'s General Business (GB) zone. The ground floor features an open layout that can be divided into separate offices, with two entrances, plus a rear retail/office space. The second floor includes additional office space and a full bathroom, ideal for various business needs. The GB zoning allows for a wide range of uses, including retail shops, professional offices, restaurants, beauty salons, health clubs, and more. With its unbeatable location across from the new Chick-fil-A and Panera Bread, ample parking, and easy access to major roadways, this property is perfect for businesses looking to capitalize on high traffic and strong local growth. Don\'t miss this incredible opportunity to bring your business vision to life! Schedule your tour today and explore the potential of this outstanding commercial property.