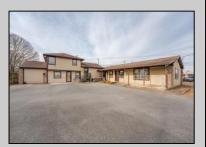

## **COMMENTS**

Exceptional commercial property in a prime location! Situated on a highly visible corner lot with over 36,000+- cars passing daily, this property offers approximately 3,500 sq. ft. of flexible space in the heart of Somers Point\'s General Business (GB) zone. The ground floor features an open layout that can be divided into separate offices, with two entrances, plus a rear retail/office space. The second floor includes additional office space and a full bathroom, ideal for various business needs. The GB zoning allows for a wide range of uses, including retail shops, professional offices, restaurants, beauty salons, health clubs, and more. With its unbeatable location across from the new Chick-fil-A and Panera Bread, ample parking, and easy access to major roadways, this property is perfect for businesses looking to capitalize on high traffic and strong local growth. Don\'t miss this incredible opportunity to bring your business vision to life! Schedule your tour today and explore the potential of this outstanding commercial property.