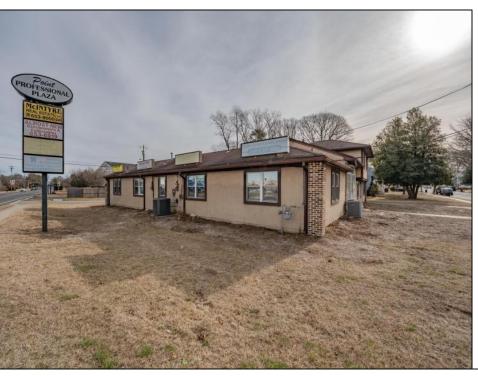

## **COMMENTS**

Exceptional commercial property in a prime location! Situated on a highly visible corner lot with over 36,000+- cars passing daily, this property offers approximately 3,500 sq. ft. of flexible space in the heart of Somers Point\'s General Business (GB) zone. The ground floor features an open layout that can be divided into separate offices, with two entrances, plus a rear retail/office space. The second floor includes additional office space and a full bathroom, ideal for various business needs. The GB zoning allows for a wide range of uses, including retail shops, professional offices, restaurants, beauty salons, health clubs, and more. With its unbeatable location across from the new Chick-fil-A and Panera Bread, ample parking, and easy access to major roadways, this property is perfect for businesses looking to capitalize on high traffic and strong local growth. Don\'t miss this incredible opportunity to bring your business vision to life! Schedule your tour today and explore the potential of this outstanding commercial property.