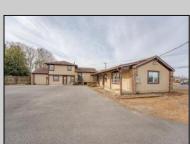

## **COMMENTS**

Exceptional commercial property in a prime location! Situated on a highly visible corner lot with over 36,000+- cars passing daily, this property offers approximately 3,500 sq. ft. of flexible space in the heart of Somers Point\'s General Business (GB) zone. The ground floor features an open layout that can be divided into separate offices, with two entrances, plus a rear retail/office space. The second floor includes additional office space and a full bathroom, ideal for various business needs. The GB zoning allows for a wide range of uses, including retail shops, professional offices, restaurants, beauty salons, health clubs, and more. With its unbeatable location across from the new Chick-fil-A and Panera Bread, ample parking, and easy access to major roadways, this property is perfect for businesses looking to capitalize on high traffic and strong local growth. Don\'t miss this incredible opportunity to bring your business vision to life! Schedule your tour today and explore the potential of this outstanding commercial property.