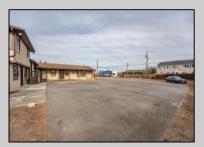

## **COMMENTS**

Exceptional commercial property in a prime location! Situated on a highly visible corner lot with over 36,000+- cars passing daily, this property offers approximately 3,500 sq. ft. of flexible space in the heart of Somers Point\'s General Business (GB) zone. The ground floor features an open layout that can be divided into separate offices, with two entrances, plus a rear retail/office space. The second floor includes additional office space and a full bathroom, ideal for various business needs. The GB zoning allows for a wide range of uses, including retail shops, professional offices, restaurants, beauty salons, health clubs, and more. With its unbeatable location across from the new Chick-fil-A and Panera Bread, ample parking, and easy access to major roadways, this property is perfect for businesses looking to capitalize on high traffic and strong local growth. Don\'t miss this incredible opportunity to bring your business vision to life! Schedule your tour today and explore the potential of this outstanding commercial property.