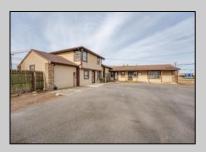

## **COMMENTS**

Exceptional commercial property in a prime location! Situated on a highly visible corner lot with over 36,000+- cars passing daily, this property offers approximately 3,500 sq. ft. of flexible space in the heart of Somers Point\'s General Business (GB) zone. The ground floor features an open layout that can be divided into separate offices, with two entrances, plus a rear retail/office space. The second floor includes additional office space and a full bathroom, ideal for various business needs. The GB zoning allows for a wide range of uses, including retail shops, professional offices, restaurants, beauty salons, health clubs, and more. With its unbeatable location across from the new Chick-fil-A and Panera Bread, ample parking, and easy access to major roadways, this property is perfect for businesses looking to capitalize on high traffic and strong local growth. Don\'t miss this incredible opportunity to bring your business vision to life! Schedule your tour today and explore the potential of this outstanding commercial property.