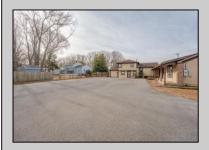

## **COMMENTS**

Exceptional commercial property in a prime location! Situated on a highly visible corner lot with over 36,000+- cars passing daily, this property offers approximately 3,500 sq. ft. of flexible space in the heart of Somers Point\'s General Business (GB) zone. The ground floor features an open layout that can be divided into separate offices, with two entrances, plus a rear retail/office space. The second floor includes additional office space and a full bathroom, ideal for various business needs. The GB zoning allows for a wide range of uses, including retail shops, professional offices, restaurants, beauty salons, health clubs, and more. With its unbeatable location across from the new Chick-fil-A and Panera Bread, ample parking, and easy access to major roadways, this property is perfect for businesses looking to capitalize on high traffic and strong local growth. Don\'t miss this incredible opportunity to bring your business vision to life! Schedule your tour today and explore the potential of this outstanding commercial property.