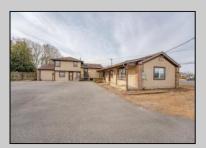

## **COMMENTS**

Exceptional commercial property in a prime location! Situated on a highly visible corner lot with over 36,000+- cars passing daily, this property offers approximately 3,500 sq. ft. of flexible space in the heart of Somers Point\'s General Business (GB) zone. The ground floor features an open layout that can be divided into separate offices, with two entrances, plus a rear retail/office space. The second floor includes additional office space and a full bathroom, ideal for various business needs. The GB zoning allows for a wide range of uses, including retail shops, professional offices, restaurants, beauty salons, health clubs, and more. With its unbeatable location across from the new Chick-fil-A and Panera Bread, ample parking, and easy access to major roadways, this property is perfect for businesses looking to capitalize on high traffic and strong local growth. Don\'t miss this incredible opportunity to bring your business vision to life! Schedule your tour today and explore the potential of this outstanding commercial property.