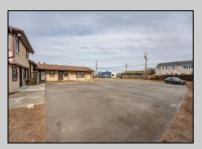

## **COMMENTS**

Exceptional commercial property in a prime location! Situated on a highly visible corner lot with over 36,000+- cars passing daily, this property offers approximately 3,500 sq. ft. of flexible space in the heart of Somers Point\'s General Business (GB) zone. The ground floor features an open layout that can be divided into separate offices, with two entrances, plus a rear retail/office space. The second floor includes additional office space and a full bathroom, ideal for various business needs. The GB zoning allows for a wide range of uses, including retail shops, professional offices, restaurants, beauty salons, health clubs, and more. With its unbeatable location across from the new Chick-fil-A and Panera Bread, ample parking, and easy access to major roadways, this property is perfect for businesses looking to capitalize on high traffic and strong local growth. Don\'t miss this incredible opportunity to bring your business vision to life! Schedule your tour today and explore the potential of this outstanding commercial property.