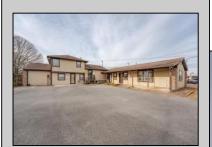

## **COMMENTS**

Exceptional commercial property in a prime location! Situated on a highly visible corner lot with over 36,000+- cars passing daily, this property offers approximately 3,500 sq. ft. of flexible space in the heart of Somers Point\'s General Business (GB) zone. The ground floor features an open layout that can be divided into separate offices, with two entrances, plus a rear retail/office space. The second floor includes additional office space and a full bathroom, ideal for various business needs. The GB zoning allows for a wide range of uses, including retail shops, professional offices, restaurants, beauty salons, health clubs, and more. With its unbeatable location across from the new Chick-fil-A and Panera Bread, ample parking, and easy access to major roadways, this property is perfect for businesses looking to capitalize on high traffic and strong local growth. Don\'t miss this incredible opportunity to bring your business vision to life! Schedule your tour today and explore the potential of this outstanding commercial property.