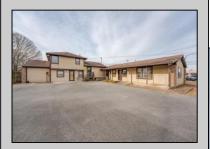

## COMMENTS

Exceptional commercial property in a prime location! Situated on a highly visible corner lot with over 36,000+- cars passing daily, this property offers approximately 3,500 sq. ft. of flexible space in the heart of Somers Point\'s General Business (GB) zone. The ground floor features an open layout that can be divided into separate offices, with two entrances, plus a rear retail/office space. The second floor includes additional office space and a full bathroom, ideal for various business needs. The GB zoning allows for a wide range of uses, including retail shops, professional offices, restaurants, beauty salons, health clubs, and more. With its unbeatable location across from the new Chick-fil-A and Panera Bread, ample parking, and easy access to major roadways, this property is perfect for businesses looking to capitalize on high traffic and strong local growth. Don\'t miss this incredible opportunity to bring your business vision to life! Schedule your tour today and explore the potential of this outstanding commercial property.