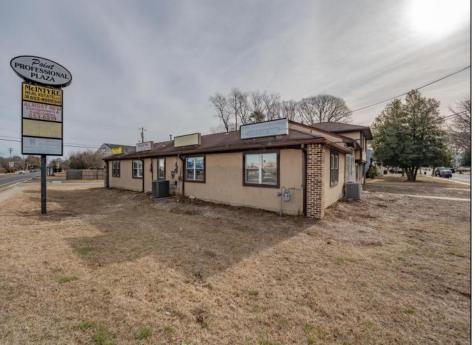

## COMMENTS

Exceptional commercial property in a prime location! Situated on a highly visible corner lot with over 36,000+- cars passing daily, this property offers approximately 3,500 sq. ft. of flexible space in the heart of Somers Point\'s General Business (GB) zone. The ground floor features an open layout that can be divided into separate offices, with two entrances, plus a rear retail/office space. The second floor includes additional office space and a full bathroom, ideal for various business needs. The GB zoning allows for a wide range of uses, including retail shops, professional offices, restaurants, beauty salons, health clubs, and more. With its unbeatable location across from the new Chick-fil-A and Panera Bread, ample parking, and easy access to major roadways, this property is perfect for businesses looking to capitalize on high traffic and strong local growth. Don\'t miss this incredible opportunity to bring your business vision to life! Schedule your tour today and explore the potential of this outstanding commercial property.