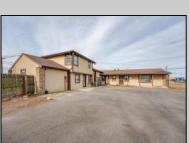

## **COMMENTS**

Exceptional commercial property in a prime location! Situated on a highly visible corner lot with over 36,000+- cars passing daily, this property offers approximately 3,500 sq. ft. of flexible space in the heart of Somers Point\'s General Business (GB) zone. The ground floor features an open layout that can be divided into separate offices, with two entrances, plus a rear retail/office space. The second floor includes additional office space and a full bathroom, ideal for various business needs. The GB zoning allows for a wide range of uses, including retail shops, professional offices, restaurants, beauty salons, health clubs, and more. With its unbeatable location across from the new Chick-fil-A and Panera Bread, ample parking, and easy access to major roadways, this property is perfect for businesses looking to capitalize on high traffic and strong local growth. Don\'t miss this incredible opportunity to bring your business vision to life! Schedule your tour today and explore the potential of this outstanding commercial property.