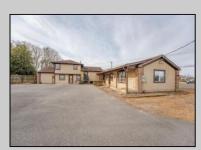

## **COMMENTS**

Exceptional commercial property in a prime location! Situated on a highly visible corner lot with over 36,000+- cars passing daily, this property offers approximately 3,500 sq. ft. of flexible space in the heart of Somers Point\'s General Business (GB) zone. The ground floor features an open layout that can be divided into separate offices, with two entrances, plus a rear retail/office space. The second floor includes additional office space and a full bathroom, ideal for various business needs. The GB zoning allows for a wide range of uses, including retail shops, professional offices, restaurants, beauty salons, health clubs, and more. With its unbeatable location across from the new Chick-fil-A and Panera Bread, ample parking, and easy access to major roadways, this property is perfect for businesses looking to capitalize on high traffic and strong local growth. Don\'t miss this incredible opportunity to bring your business vision to life! Schedule your tour today and explore the potential of this outstanding commercial property.