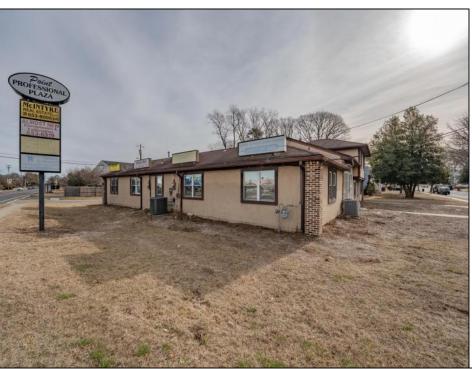

## **COMMENTS**

Exceptional commercial property in a prime location! Situated on a highly visible corner lot with over 36,000+- cars passing daily, this property offers approximately 3,500 sq. ft. of flexible space in the heart of Somers Point\'s General Business (GB) zone. The ground floor features an open layout that can be divided into separate offices, with two entrances, plus a rear retail/office space. The second floor includes additional office space and a full bathroom, ideal for various business needs. The GB zoning allows for a wide range of uses, including retail shops, professional offices, restaurants, beauty salons, health clubs, and more. With its unbeatable location across from the new Chick-fil-A and Panera Bread, ample parking, and easy access to major roadways, this property is perfect for businesses looking to capitalize on high traffic and strong local growth. Don\'t miss this incredible opportunity to bring your business vision to life! Schedule your tour today and explore the potential of this outstanding commercial property.