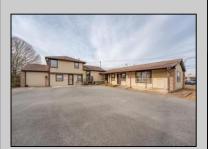

## **COMMENTS**

Exceptional commercial property in a prime location! Situated on a highly visible corner lot with over 36,000+- cars passing daily, this property offers approximately 3,500 sq. ft. of flexible space in the heart of Somers Point\'s General Business (GB) zone. The ground floor features an open layout that can be divided into separate offices, with two entrances, plus a rear retail/office space. The second floor includes additional office space and a full bathroom, ideal for various business needs. The GB zoning allows for a wide range of uses, including retail shops, professional offices, restaurants, beauty salons, health clubs, and more. With its unbeatable location across from the new Chick-fil-A and Panera Bread, ample parking, and easy access to major roadways, this property is perfect for businesses looking to capitalize on high traffic and strong local growth. Don\'t miss this incredible opportunity to bring your business vision to life! Schedule your tour today and explore the potential of this outstanding commercial property.