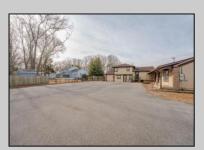

## **COMMENTS**

Exceptional commercial property in a prime location! Situated on a highly visible corner lot with over 36,000+- cars passing daily, this property offers approximately 3,500 sq. ft. of flexible space in the heart of Somers Point\'s General Business (GB) zone. The ground floor features an open layout that can be divided into separate offices, with two entrances, plus a rear retail/office space. The second floor includes additional office space and a full bathroom, ideal for various business needs. The GB zoning allows for a wide range of uses, including retail shops, professional offices, restaurants, beauty salons, health clubs, and more. With its unbeatable location across from the new Chick-fil-A and Panera Bread, ample parking, and easy access to major roadways, this property is perfect for businesses looking to capitalize on high traffic and strong local growth. Don\'t miss this incredible opportunity to bring your business vision to life! Schedule your tour today and explore the potential of this outstanding commercial property.