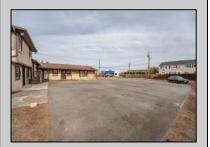

## **COMMENTS**

Exceptional commercial property in a prime location! Situated on a highly visible corner lot with over 36,000+- cars passing daily, this property offers approximately 3,500 sq. ft. of flexible space in the heart of Somers Point\'s General Business (GB) zone. The ground floor features an open layout that can be divided into separate offices, with two entrances, plus a rear retail/office space. The second floor includes additional office space and a full bathroom, ideal for various business needs. The GB zoning allows for a wide range of uses, including retail shops, professional offices, restaurants, beauty salons, health clubs, and more. With its unbeatable location across from the new Chick-fil-A and Panera Bread, ample parking, and easy access to major roadways, this property is perfect for businesses looking to capitalize on high traffic and strong local growth. Don\'t miss this incredible opportunity to bring your business vision to life! Schedule your tour today and explore the potential of this outstanding commercial property.